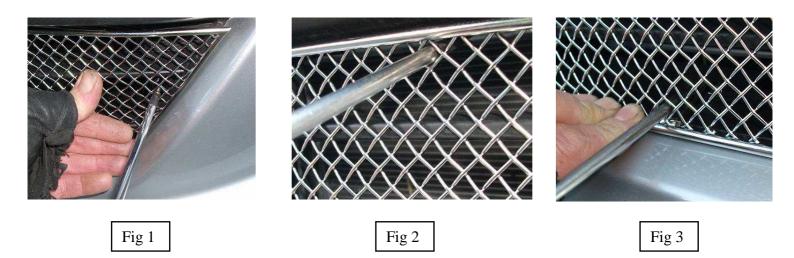

## **Centre Mesh Grille Fitting Instructions**

- 1. Fit masking tape around the apertures to protect the paintwork while fitting.
- 2. Carefully locate the grille to the aperture and gently push the grille back until the brackets locate behind the plastic.
- 3. Once the grille is in position screw the screws through the mesh diamonds and screw in to the existing plastic as shown in Fig 1.
- 4. Using a long screwdriver as shown in fig 2 & 3 push clips down making sure they locate behind the back aperture & grille is secure
- 5. Remove the tape and the grilles are now complete.