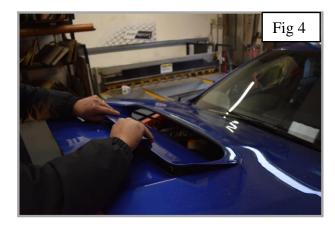

## **Scoop Removal Instructions**

- 1. Firstly, remove bolt caps as shown in Fig 1 & 2
- 2. Firstly, unscrew the screws holding the grille in position Fig 1 & 2.
- 3. Remove scoop from bonnet Fig 4.