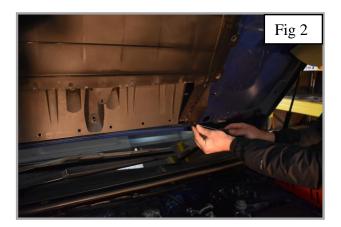

## **Scoop Removal Instructions**

- 1. Firstly, remove bolt caps as shown in Fig 1 & 2
- 2. Firstly, unscrew the screws holding the grille in position Fig 1 & 2.
- 3. Remove scoop from bonnet Fig 4.