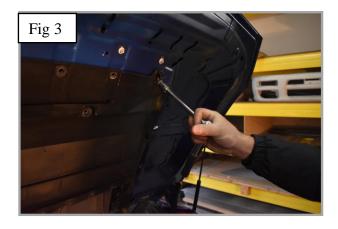

## **Scoop Removal Instructions**

- 1. Firstly, remove bolt caps as shown in Fig 1 & 2
- 2. Firstly, unscrew the screws holding the grille in position Fig 1 & 2.
- 3. Remove scoop from bonnet Fig 4.