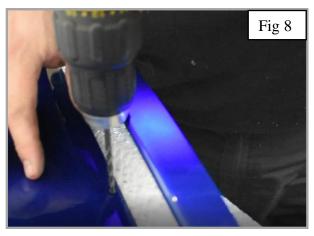

## **Scoop Mesh Grille Fitting Instructions**

https://www.youtube.com/watch?v=uajGdizy1Yo

- 1. Guide the grille into the aperture (fig 5).
- 2. Mark hole position through bracket (fig 6 & 7).
- 3. Remove grille and drill 4.5mm hole in marked position (fig 8).
- 4. Guide the grille back into the aperture and insert scrivet through mesh diamond (fig 8) to secure scrivet use a pair of pliers to push the tail of the scrivet inside the body of the scrivet.
- 5. With the grill now in place you can re-attach the scoop and enjoy your New bonnet scoop grill.
- 6. The grilles are now complete.