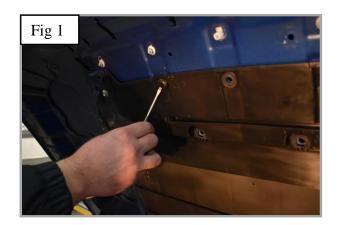

## **Scoop Removal Instructions**

- 1. Firstly, remove bolt caps as shown in Fig 1 & 2
- 2. Firstly, unscrew the screws holding the grille in position Fig 1 & 2.
- 3. Remove scoop from bonnet Fig 4.