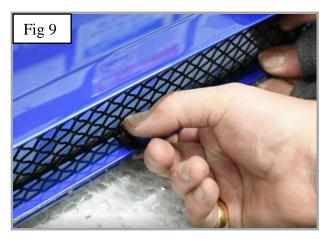

## **Scoop Mesh Grille Fitting Instructions**

https://www.youtube.com/watch?v=uajGdizy1Yo

- 1. Guide the grille into the aperture (fig 5).
- 2. Mark hole position through bracket (fig 6 & 7).
- 3. Remove grille and drill 4.5mm hole in marked position (fig 8).
- 4. Guide the grille back into the aperture and insert scrivet through mesh diamond (fig 8) to secure scrivet use a pair of pliers to push the tail of the scrivet inside the body of the scrivet.
- 5. With the grill now in place you can re-attach the scoop and enjoy your New bonnet scoop grill.
- 6. The grilles are now complete.