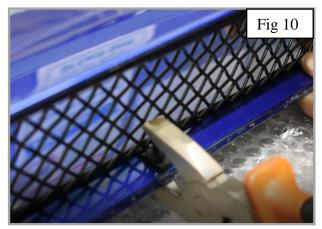

## **Scoop Mesh Grille Fitting Instructions**

https://www.youtube.com/watch?v=uajGdizy1Yo

- 1. Guide the grille into the aperture (fig 5).
- 2. Mark hole position through bracket (fig 6 & 7).
- 3. Remove grille and drill 4.5mm hole in marked position (fig 8).
- 4. Guide the grille back into the aperture and insert scrivet through mesh diamond (fig 8) to secure scrivet use a pair of pliers to push the tail of the scrivet inside the body of the scrivet.
- 5. With the grill now in place you can re-attach the scoop and enjoy your New bonnet scoop grill.
- 6. The grilles are now complete.