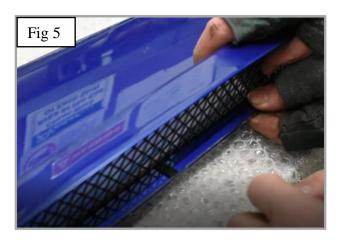

## **Scoop Mesh Grille Fitting Instructions**

https://www.youtube.com/watch?v=uajGdizy1Yo

- 1. Guide the grille into the aperture (fig 5).
- 2. Mark hole position through bracket (fig 6 & 7).
- 3. Remove grille and drill 4.5mm hole in marked position (fig 8).
- 4. Guide the grille back into the aperture and insert scrivet through mesh diamond (fig 8) to secure scrivet use a pair of pliers to push the tail of the scrivet inside the body of the scrivet.
- 5. With the grill now in place you can re-attach the scoop and enjoy your New bonnet scoop grill.
- 6. The grilles are now complete.