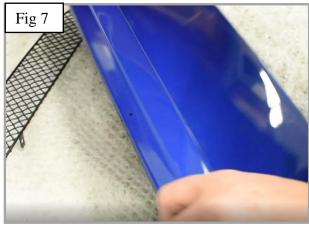

## **Scoop Mesh Grille Fitting Instructions**

https://www.youtube.com/watch?v=uajGdizy1Yo

- 1. Guide the grille into the aperture (fig 5).
- 2. Mark hole position through bracket (fig 6 & 7).
- 3. Remove grille and drill 4.5mm hole in marked position (fig 8).
- 4. Guide the grille back into the aperture and insert scrivet through mesh diamond (fig 8) to secure scrivet use a pair of pliers to push the tail of the scrivet inside the body of the scrivet.
- 5. With the grill now in place you can re-attach the scoop and enjoy your New bonnet scoop grill.
- 6. The grilles are now complete.