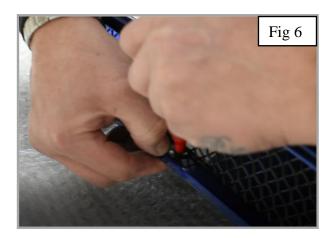

## **Scoop Mesh Grille Fitting Instructions**

https://www.youtube.com/watch?v=uajGdizy1Yo

- 1. Guide the grille into the aperture (fig 5).
- 2. Mark hole position through bracket (fig 6 & 7).
- 3. Remove grille and drill 4.5mm hole in marked position (fig 8).
- 4. Guide the grille back into the aperture and insert scrivet through mesh diamond (fig 8) to secure scrivet use a pair of pliers to push the tail of the scrivet inside the body of the scrivet.
- 5. With the grill now in place you can re-attach the scoop and enjoy your New bonnet scoop grill.
- 6. The grilles are now complete.