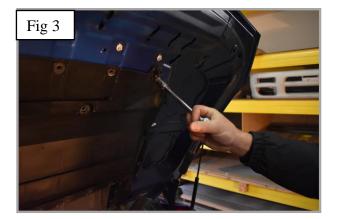

#### **Scoop Removal Instructions**

- 1. Firstly, remove bolt caps as shown in Fig 1 & 2
- 2. Firstly, unscrew the screws holding the grille in position Fig 1 & 2.
- 3. Remove scoop from bonnet Fig 4.