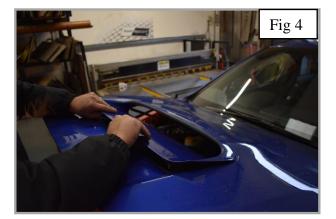

#### **Scoop Removal Instructions**

- 1. Firstly, remove bolt caps as shown in Fig 1 & 2
- 2. Firstly, unscrew the screws holding the grille in position Fig 1 & 2.
- 3. Remove scoop from bonnet Fig 4.