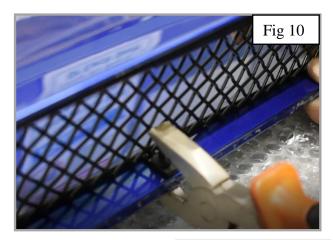

#### **Scoop Mesh Grille Fitting Instructions**

https://www.youtube.com/watch?v=uajGdizy1Yo

- 1. Guide the grille into the aperture (fig 5).
- 2. Mark hole position through bracket (fig 6 & 7).
- 3. Remove grille and drill 4.5mm hole in marked position (fig 8).
- 4. Guide the grille back into the aperture and insert scrivet through mesh diamond (fig 8) to secure scrivet use a pair of pliers to push the tail of the scrivet inside the body of the scrivet.
- 5. With the grill now in place you can re-attach the scoop and enjoy your New bonnet scoop grill.
- 6. The grilles are now complete.