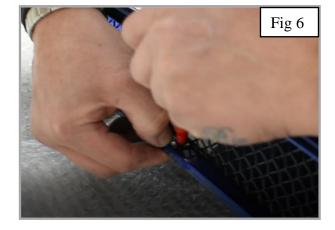

#### **Scoop Mesh Grille Fitting Instructions**

https://www.youtube.com/watch?v=uajGdizy1Yo

- 1. Guide the grille into the aperture (fig 5).
- 2. Mark hole position through bracket (fig 6 & 7).
- 3. Remove grille and drill 4.5mm hole in marked position (fig 8).
- 4. Guide the grille back into the aperture and insert scrivet through mesh diamond (fig 8) to secure scrivet use a pair of pliers to push the tail of the scrivet inside the body of the scrivet.
- 5. With the grill now in place you can re-attach the scoop and enjoy your New bonnet scoop grill.
- 6. The grilles are now complete.