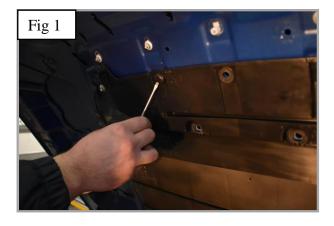

#### **Scoop Removal Instructions**

- 1. Firstly, remove bolt caps as shown in Fig 1 & 2
- 2. Firstly, unscrew the screws holding the grille in position Fig 1 & 2.
- 3. Remove scoop from bonnet Fig 4.