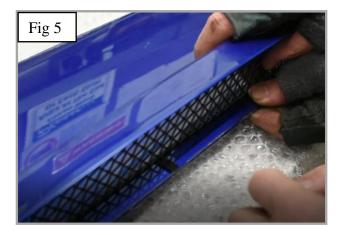

#### **Scoop Mesh Grille Fitting Instructions**

https://www.youtube.com/watch?v=uajGdizy1Yo

- 1. Guide the grille into the aperture (fig 5).
- 2. Mark hole position through bracket (fig 6 & 7).
- 3. Remove grille and drill 4.5mm hole in marked position (fig 8).
- 4. Guide the grille back into the aperture and insert scrivet through mesh diamond (fig 8) to secure scrivet use a pair of pliers to push the tail of the scrivet inside the body of the scrivet.
- 5. With the grill now in place you can re-attach the scoop and enjoy your New bonnet scoop grill.
- 6. The grilles are now complete.