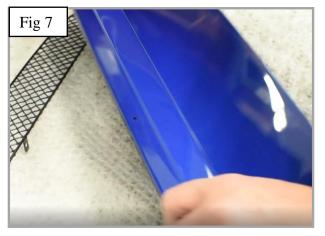

#### **Scoop Mesh Grille Fitting Instructions**

https://www.youtube.com/watch?v=uajGdizy1Yo

- 1. Guide the grille into the aperture (fig 5).
- 2. Mark hole position through bracket (fig 6 & 7).
- 3. Remove grille and drill 4.5mm hole in marked position (fig 8).
- 4. Guide the grille back into the aperture and insert scrivet through mesh diamond (fig 8) to secure scrivet use a pair of pliers to push the tail of the scrivet inside the body of the scrivet.
- 5. With the grill now in place you can re-attach the scoop and enjoy your New bonnet scoop grill.
- 6. The grilles are now complete.