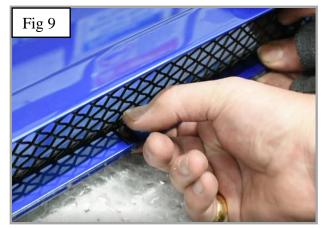

#### **Scoop Mesh Grille Fitting Instructions**

https://www.youtube.com/watch?v=uajGdizy1Yo

- 1. Guide the grille into the aperture (fig 5).
- 2. Mark hole position through bracket (fig 6 & 7).
- 3. Remove grille and drill 4.5mm hole in marked position (fig 8).
- 4. Guide the grille back into the aperture and insert scrivet through mesh diamond (fig 8) to secure scrivet use a pair of pliers to push the tail of the scrivet inside the body of the scrivet.
- 5. With the grill now in place you can re-attach the scoop and enjoy your New bonnet scoop grill.
- 6. The grilles are now complete.