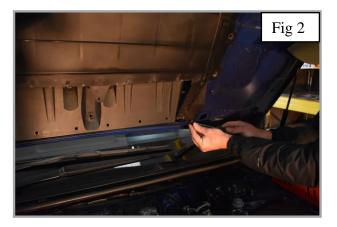

#### **Scoop Removal Instructions**

- 1. Firstly, remove bolt caps as shown in Fig 1 & 2
- 2. Firstly, unscrew the screws holding the grille in position Fig 1 & 2.
- 3. Remove scoop from bonnet Fig 4.