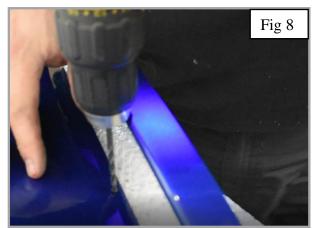

#### **Scoop Mesh Grille Fitting Instructions**

https://www.youtube.com/watch?v=uajGdizy1Yo

- 1. Guide the grille into the aperture (fig 5).
- 2. Mark hole position through bracket (fig 6 & 7).
- 3. Remove grille and drill 4.5mm hole in marked position (fig 8).
- 4. Guide the grille back into the aperture and insert scrivet through mesh diamond (fig 8) to secure scrivet use a pair of pliers to push the tail of the scrivet inside the body of the scrivet.
- 5. With the grill now in place you can re-attach the scoop and enjoy your New bonnet scoop grill.
- 6. The grilles are now complete.