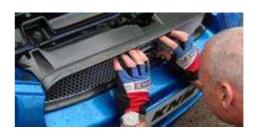

## **Mesh Grille Fitting Instructions**

- 1. Put masking surface of upper existing grille to protect plastic face.
- 2. Carefully push the grille into the aperture until the upper and lower spring hooks engage at the rear of the plastic moulding. (Check with a torch that all of the brackets have engaged. If there are any that have not hooked into position use a long screwdriver to put pressure on the top of the bracket while putting pressure on the front of the grille)
- 3. Using the supplied screws, fix the ends of the grille to the existing plastic through the mesh and the U shaped brackets, on each end of the grille. (Do not over tighten)
- 4. Remove the masking tape and the grille is complete.