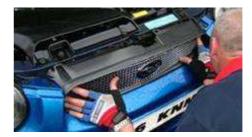

## **Mesh Grille Fitting Instructions**

- 1. Put masking surface of upper existing grille to protect plastic face.
- 2. Carefully push the grille into the aperture until the upper and lower spring hooks engage at the rear of the plastic moulding. (Check with a torch that all of the brackets have engaged. If there are any that have not hooked into position use a long screwdriver to put pressure on the top of the bracket while putting pressure on the front of the grille)
- 3. Using the supplied screws, fix the ends of the grille to the existing plastic through the mesh and the U shaped brackets, on each end of the grille. (Do not over tighten)
- 4. Remove the masking tape and the grille is complete.