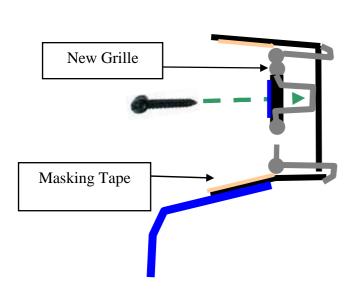

## **Mesh Grille Fitting Instructions**

- 1. Put masking surface of upper existing grille to protect plastic face.
- 2. Carefully push the grille into the aperture until the upper and lower spring hooks engage at the rear of the plastic moulding. (Check with a torch that all of the brackets have engaged. If there are any that have not hooked into position use a long screwdriver to put pressure on the top of the bracket while putting pressure on the front of the grille)
- 3. Using the supplied screws, fix the ends of the grille to the existing plastic through the mesh and the U shaped brackets, on each end of the grille. (Do not over tighten)
- 4. Remove the masking tape and the grille is complete.