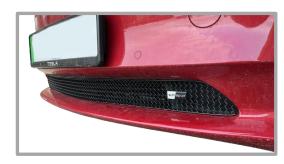

## Tesla Model 3 Lower Stainless-Steel Sports Grille

## **Kit Contents: -**

1. off Lower Grille

2. off No4 x <sup>3</sup>/<sub>4</sub>" Screws





## YouTube Tutorial; https://www.youtube.com/watch?v=VtHgJm9pp3g

## **Lower Mesh Grille Fitting Instructions:**

- 1. Fit masking tape just around the edges of the apertures to protect the paintwork while fitting.
- 2. Carefully guide the grille into the aperture making sure it is central (fig 1).
- 3. Using a screwdriver as shown in fig 2 push brackets down making sure they locate behind the aperture & grille is secure.
- 4. Using the screws provided, screw the grille into the plastic moulding to secure the grille into place (Do not over tighten) (fig 3).
- 5. Remove the tape and the grilles are now complete.