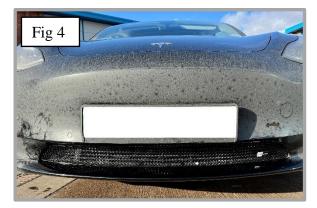

## **Lower Mesh Grille Fitting Instructions:**

- 1. Fit masking tape just around the edges of the apertures to protect the paintwork while fitting.
- 2. Carefully guide the grille into the aperture making sure it is central (fig 1).
- 3. Using a screwdriver as shown in fig 2 push brackets down making sure they locate behind the aperture & grille is secure.
- 4. Using the screws provided, screw the grille into the plastic moulding to secure the grille into place (Do not over tighten) (fig 3).
- 5. Remove the tape and the grilles are now complete.