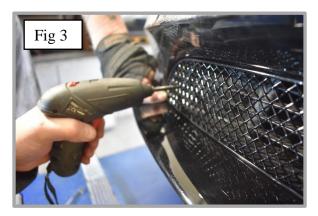

## **Lower Mesh Grille Fitting Instructions:**

- 1. Fit masking tape just around the edges of the apertures to protect the paintwork while fitting.
- 2. Carefully guide the grille into the aperture making sure it is central (fig 1).
- 3. Using a screwdriver as shown in fig 2 push brackets down making sure they locate behind the aperture & grille is secure.
- 4. Using the screws provided, screw the grille into the plastic moulding to secure the grille into place (Do not over tighten) (fig 3).
- 5. Remove the tape and the grilles are now complete.