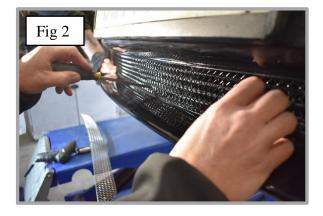

## **Lower Mesh Grille Fitting Instructions:**

- 1. Fit masking tape just around the edges of the apertures to protect the paintwork while fitting.
- 2. Carefully guide the grille into the aperture making sure it is central (fig 1).
- 3. Using a screwdriver as shown in fig 2 push brackets down making sure they locate behind the aperture & grille is secure.
- 4. Using the screws provided, screw the grille into the plastic moulding to secure the grille into place (Do not over tighten) (fig 3).
- 5. Remove the tape and the grilles are now complete.