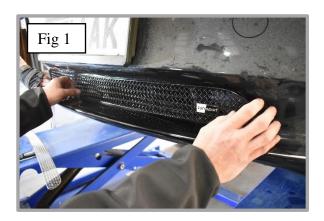

## **Lower Mesh Grille Fitting Instructions:**

- 1. Fit masking tape just around the edges of the apertures to protect the paintwork while fitting.
- 2. Carefully guide the grille into the aperture making sure it is central (fig 1).
- 3. Using a screwdriver as shown in fig 2 push brackets down making sure they locate behind the aperture & grille is secure.
- 4. Using the screws provided, screw the grille into the plastic moulding to secure the grille into place (Do not over tighten) (fig 3).
- 5. Remove the tape and the grilles are now complete.