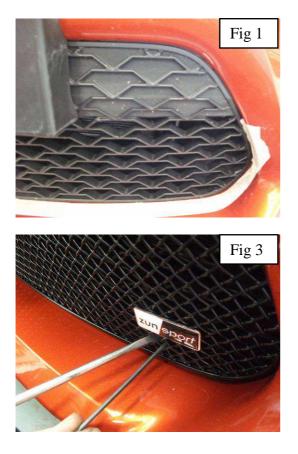

### Lower Mesh Grille Fitting Instructions

- 1. Fit masking tape around the apertures to protect the paintwork while fitting (fig 1).
- 2. Offer the grille to aperture and guide the three retaining brackets through the existing aperture (fig 2).
- 3. Hold the grille in place and tighten the retaining brackets making sure the grille stays central in the aperture.(use a screw driver through the mesh to hold the retaining brackets in place (fig 3).
- 4. Once the grille is tightly in place and central, screw the four No6 x  $\frac{3}{4}$  screws through the locating diamonds on the grille (fig 4).
- 5. Remove the tape and the grilles are now complete.