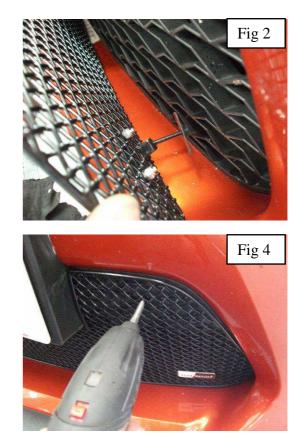

### Lower Mesh Grille Fitting Instructions

- 1. Fit masking tape around the apertures to protect the paintwork while fitting (fig 1).
- 2. Offer the grille to aperture and guide the three retaining brackets through the existing aperture (fig 2).
- 3. Hold the grille in place and tighten the retaining brackets making sure the grille stays central in the aperture.(use a screw driver through the mesh to hold the retaining brackets in place (fig 3).
- 4. Once the grille is tightly in place and central, screw the four No6 x  $\frac{3}{4}$  screws through the locating diamonds on the grille (fig 4).
- 5. Remove the tape and the grilles are now complete.