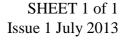

### Lower Mesh Grille Fitting Instructions

- 1. Fit masking tape around the apertures to protect the paintwork while fitting (fig 1).
- 2. Offer the grille to aperture and guide the three retaining brackets through the existing aperture (fig 2).
- 3. Hold the grille in place and tighten the retaining brackets making sure the grille stays central in the aperture.(use a screw driver through the mesh to hold the retaining brackets in place (fig 3).
- 4. Once the grille is tightly in place and central, screw the four No6 x  $\frac{3}{4}$  screws through the locating diamonds on the grille (fig 4).
- 5. Remove the tape and the grilles are now complete.