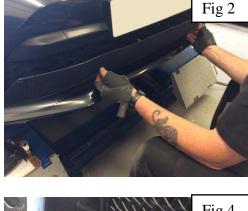

### Lower Mesh Grille Fitting Instructions

- 1. Fit masking tape around the apertures to protect the paintwork while fitting.
- 2. Offer the grille to aperture and guide the three retaining brackets through the existing aperture (fig 1 & 2).
- 3. Hold the grille in place and tighten the retaining brackets making sure the grille stays central in the aperture.(use a screw driver through the mesh to hold the retaining brackets in place (fig 3).
- 4. Once the grille is tightly in place and central, screw the four No6 x <sup>3</sup>/<sub>4</sub> screws through the locating diamonds on the grille (fig 4).
- 5. Remove the tape and the grilles are now complete.