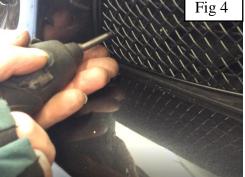

### Lower Mesh Grille Fitting Instructions

- 1. Fit masking tape around the apertures to protect the paintwork while fitting.
- 2. Offer the grille to aperture and guide the three retaining brackets through the existing aperture (fig 1 & 2).
- 3. Hold the grille in place and tighten the retaining brackets making sure the grille stays central in the aperture.(use a screw driver through the mesh to hold the retaining brackets in place (fig 3).
- 4. Once the grille is tightly in place and central, screw the four No6 x <sup>3</sup>/<sub>4</sub> screws through the locating diamonds on the grille (fig 4).
- 5. Remove the tape and the grilles are now complete.