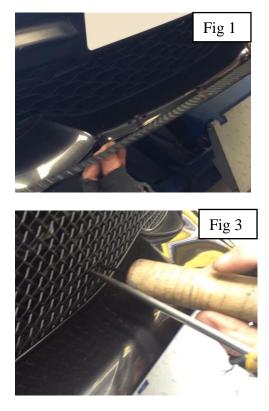

### Lower Mesh Grille Fitting Instructions

- 1. Fit masking tape around the apertures to protect the paintwork while fitting.
- 2. Offer the grille to aperture and guide the three retaining brackets through the existing aperture (fig 1 & 2).
- 3. Hold the grille in place and tighten the retaining brackets making sure the grille stays central in the aperture.(use a screw driver through the mesh to hold the retaining brackets in place (fig 3).
- 4. Once the grille is tightly in place and central, screw the four No6 x <sup>3</sup>/<sub>4</sub> screws through the locating diamonds on the grille (fig 4).
- 5. Remove the tape and the grilles are now complete.