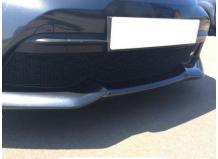

### Lower Mesh Grille Fitting Instructions

- 1. Fit masking tape around the apertures to protect the paintwork while fitting.
- 2. Offer the grille to aperture and guide the three retaining brackets through the existing aperture (fig 1 & 2).
- 3. Hold the grille in place and tighten the retaining brackets making sure the grille stays central in the aperture.(use a screw driver through the mesh to hold the retaining brackets in place (fig 3).
- 4. Once the grille is tightly in place and central, screw the four No6 x <sup>3</sup>/<sub>4</sub> screws through the locating diamonds on the grille (fig 4).
- 5. Remove the tape and the grilles are now complete.