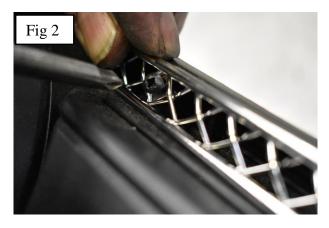

#### **Centre Side Mesh Grille Fitting Instructions**

- 1. Fit masking tape around the apertures to protect the paintwork while fitting.
- 2. Locate the grille into the aperture as shown in fig 1.
- 3. Secure the grille in place using a long, thin screwdriver as shown in Fig 2.
- 4. Use the  $\frac{3}{4}$ " screw provided to secure the grille as shown in Fig 3.
- 5. Repeat steps 1-4 to the opposite grille.
- 6. The grilles are now complete.