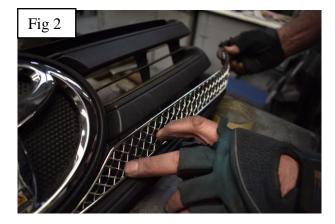

## Lower Side Mesh Grille Fitting Instructions (Please fit the grilles in this order)

- 1. Fit masking tape around the apertures to protect the paintwork while fitting.
- 2. Firstly locate the grille into the aperture as shown in fig 1.
- 3. Check that bracket is secure. (You can use a long thin screw driver to make sure it has clipped in position as shown in fig 2).
- 4. Use the  $\frac{3}{4}$ " Screw provided to secure the grille in place as shown in fig 3.
- 5. Repeat steps 1 4 to the opposite grille.
- 6. The grilles are now complete.

#### **Centre Side Mesh Grille Fitting Instructions**

- 1. Fit masking tape around the apertures to protect the paintwork while fitting.
- 2. Locate the grille into the aperture as shown in fig 1.
- 3. Secure the grille in place using a long, thin screwdriver as shown in Fig 2.
- 4. Use the  $\frac{3}{4}$ " screw provided to secure the grille as shown in Fig 3.
- 5. Repeat steps 1-4 to the opposite grille.
- 6. The grilles are now complete.

## **Upper Side Mesh Grille Fitting Instructions**

- 1. Fit masking tape around all of the apertures to protect the paintwork while fitting.
- 2. Locate Grille Level with aperture as shown in fig 1.
- 3. Insert the 1" screw provided into the diamond through mesh and tighten down as shown in fig 2 then repeat to the other screw (do not over tighten).
- 4. Repeat steps1, 2 and 3 to the opposite grille.
- 5. Remove the tape and the grilles are now complete.