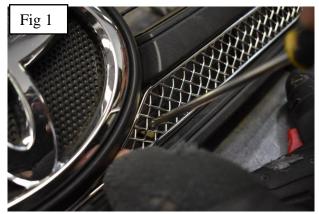

## Lower Side Mesh Grille Fitting Instructions (Please fit the grilles in this order)

- 1. Fit masking tape around the apertures to protect the paintwork while fitting.
- 2. Firstly locate the grille into the aperture as shown in fig 1.
- 3. Check that bracket is secure. (You can use a long thin screw driver to make sure it has clipped in position as shown in fig 2).
- 4. Use the  $\frac{3}{4}$ " Screw provided to secure the grille in place as shown in fig 3.
- 5. Repeat steps 1 4 to the opposite grille.
- 6. The grilles are now complete.

#### **Centre Side Mesh Grille Fitting Instructions**

- 1. Fit masking tape around the apertures to protect the paintwork while fitting.
- 2. Locate the grille into the aperture as shown in fig 1.
- 3. Secure the grille in place using a long, thin screwdriver as shown in Fig 2.
- 4. Use the  $\frac{3}{4}$ " screw provided to secure the grille as shown in Fig 3.
- 5. Repeat steps 1-4 to the opposite grille.
- 6. The grilles are now complete.

## **Upper Side Mesh Grille Fitting Instructions**

- 1. Fit masking tape around all of the apertures to protect the paintwork while fitting.
- 2. Locate Grille Level with aperture as shown in fig 1.
- 3. Insert the 1" screw provided into the diamond through mesh and tighten down as shown in fig 2 then repeat to the other screw (do not over tighten).
- 4. Repeat steps1, 2 and 3 to the opposite grille.
- 5. Remove the tape and the grilles are now complete.