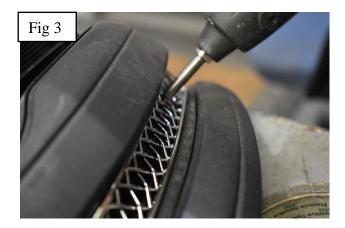

## Lower Side Mesh Grille Fitting Instructions (Please fit the grilles in this order)

- 1. Fit masking tape around the apertures to protect the paintwork while fitting.
- 2. Firstly locate the grille into the aperture as shown in fig 1.
- 3. Check that bracket is secure. (You can use a long thin screw driver to make sure it has clipped in position as shown in fig 2).
- 4. Use the  $\frac{3}{4}$ " Screw provided to secure the grille in place as shown in fig 3.
- 5. Repeat steps 1 4 to the opposite grille.
- 6. The grilles are now complete.

#### **Centre Side Mesh Grille Fitting Instructions**

- 1. Fit masking tape around the apertures to protect the paintwork while fitting.
- 2. Locate the grille into the aperture as shown in fig 1.
- 3. Secure the grille in place using a long, thin screwdriver as shown in Fig 2.
- 4. Use the  $\frac{3}{4}$ " screw provided to secure the grille as shown in Fig 3.
- 5. Repeat steps 1-4 to the opposite grille.
- 6. The grilles are now complete.

## **Upper Side Mesh Grille Fitting Instructions**

- 1. Fit masking tape around all of the apertures to protect the paintwork while fitting.
- 2. Locate Grille Level with aperture as shown in fig 1.
- 3. Insert the 1" screw provided into the diamond through mesh and tighten down as shown in fig 2 then repeat to the other screw (do not over tighten).
- 4. Repeat steps1, 2 and 3 to the opposite grille.
- 5. Remove the tape and the grilles are now complete.