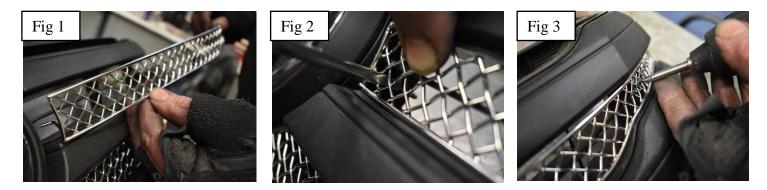

## Lower Side Mesh Grille Fitting Instructions (Please fit the grilles in this order)

- 1. Fit masking tape around the apertures to protect the paintwork while fitting.
- 2. Firstly locate the grille into the aperture as shown in fig 1.
- 3. Check that bracket is secure. (You can use a long thin screw driver to make sure it has clipped in position as shown in fig 2).
- 4. Use the  $\frac{3}{4}$ " Screw provided to secure the grille in place as shown in fig 3.
- 5. Repeat steps 1 4 to the opposite grille.
- 6. The grilles are now complete.