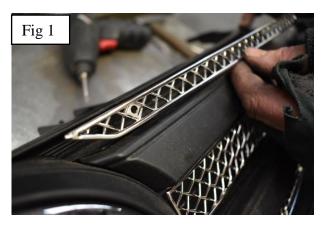

## **Upper Side Mesh Grille Fitting Instructions**

- 1. Fit masking tape around all of the apertures to protect the paintwork while fitting.
- 2. Locate Grille Level with aperture as shown in fig 1.
- 3. Insert the 1" screw provided into the diamond through mesh and tighten down as shown in fig 2 then repeat to the other screw (do not over tighten).
- 4. Repeat steps1, 2 and 3 to the opposite grille.
- 5. Remove the tape and the grilles are now complete.