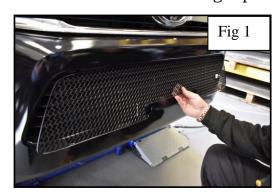

## **Mesh Grille Fitting Instructions**

- 1. Place masking tape around the aperture to protect the paint work and to avoid any accidental scratches.
- 2. Position the grille until the grille is central in the aperture (fig 1).
- 3. Locate the bottom clips through existing grille so that they clip onto the original plastic, use a small flat screwdriver to locate if required (fig 2 & 3).
- 4. Secure the top section of the grille with the same method as the bottom section of the grille (fig 4).
- 5. Remove the masking tape and your grille assembly is complete.