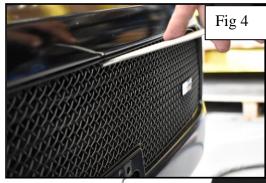

## **Mesh Grille Fitting Instructions**

- 1. Place masking tape around the aperture to protect the paint work and to avoid any accidental scratches.
- 2. Position the grille until the grille is central in the aperture (fig 1).
- 3. Locate the bottom clips through existing grille so that they clip onto the original plastic, use a small flat screwdriver to locate if required (fig 2 & 3).
- 4. Secure the top section of the grille with the same method as the bottom section of the grille (fig 4).
- 5. Remove the masking tape and your grille assembly is complete.