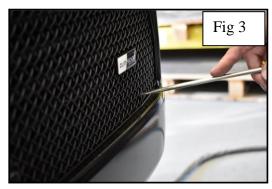

## **Mesh Grille Fitting Instructions**

- 1. Place masking tape around the aperture to protect the paint work and to avoid any accidental scratches.
- 2. Position the grille until the grille is central in the aperture (fig 1).
- 3. Locate the bottom clips through existing grille so that they clip onto the original plastic, use a small flat screwdriver to locate if required (fig 2 & 3).
- 4. Secure the top section of the grille with the same method as the bottom section of the grille (fig 4).
- 5. Remove the masking tape and your grille assembly is complete.