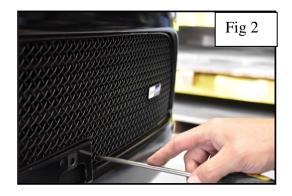

## **Mesh Grille Fitting Instructions**

- 1. Place masking tape around the aperture to protect the paint work and to avoid any accidental scratches.
- 2. Position the grille until the grille is central in the aperture (fig 1).
- 3. Locate the bottom clips through existing grille so that they clip onto the original plastic, use a small flat screwdriver to locate if required (fig 2 & 3).
- 4. Secure the top section of the grille with the same method as the bottom section of the grille (fig 4).
- 5. Remove the masking tape and your grille assembly is complete.