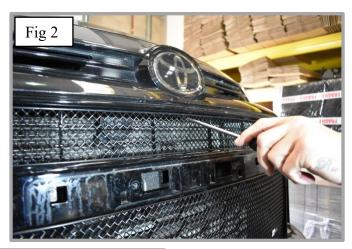

## **Centre Mesh Grille Fitting Instructions**

- 1. Fit masking tape just around the edges of the apertures to protect the paintwork while fitting.
- 2. Carefully guide the grille into the aperture making sure the brackets are hooked behind the aperture (fig 1).
- 3. Using a screwdriver as shown in fig 2 push clips down making sure they locate behind the aperture & grille is secure.
- 4. Using the screws provided, screw the grille into the plastic moulding to secure the grille into place (Do not over tighten) (fig 3).
- 5. The grilles are now complete.