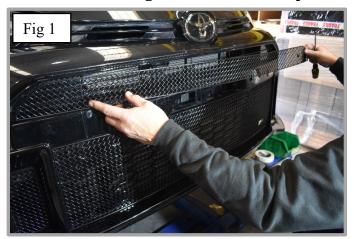

## **Centre Mesh Grille Fitting Instructions**

- 1. Fit masking tape just around the edges of the apertures to protect the paintwork while fitting.
- 2. Carefully guide the grille into the aperture making sure the brackets are hooked behind the aperture (fig 1).
- 3. Using a screwdriver as shown in fig 2 push clips down making sure they locate behind the aperture & grille is secure.
- 4. Using the screws provided, screw the grille into the plastic moulding to secure the grille into place (Do not over tighten) (fig 3).
- 5. The grilles are now complete.