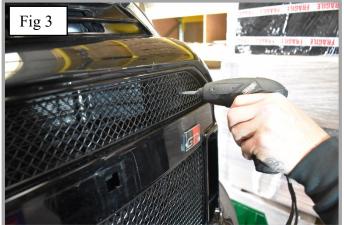

## **Centre Mesh Grille Fitting Instructions**

- 1. Fit masking tape just around the edges of the apertures to protect the paintwork while fitting.
- 2. Carefully guide the grille into the aperture making sure the brackets are hooked behind the aperture (fig 1).
- 3. Using a screwdriver as shown in fig 2 push clips down making sure they locate behind the aperture & grille is secure.
- 4. Using the screws provided, screw the grille into the plastic moulding to secure the grille into place (Do not over tighten) (fig 3).
- 5. The grilles are now complete.