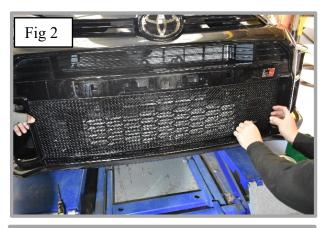

## **Lower Grille Fitting Instructions**

- 1. Fit masking tape just around the edges of the apertures to protect the paintwork while fitting.
- 2. Remove number plate & number plate holder then trim tab as shown in fig 1.
- 3. Carefully guide the grille into the aperture making sure the grille in centralised in the aperture (fig 2).
- 4. Using a screwdriver as shown in fig 3 push clips down making sure they locate behind the aperture & grille is secure.
- 5. Using the screws provided, screw the grille into the plastic moulding to secure the grille into place (Do not over tighten) (fig 4).
- 6. The grilles are now complete.