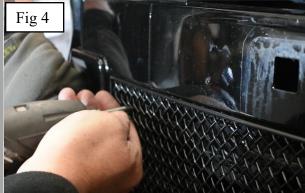

## **Lower Grille Fitting Instructions**

- 1. Fit masking tape just around the edges of the apertures to protect the paintwork while fitting.
- 2. Remove number plate & number plate holder then trim tab as shown in fig 1.
- 3. Carefully guide the grille into the aperture making sure the grille in centralised in the aperture (fig 2).
- 4. Using a screwdriver as shown in fig 3 push clips down making sure they locate behind the aperture & grille is secure.
- 5. Using the screws provided, screw the grille into the plastic moulding to secure the grille into place (Do not over tighten) (fig 4).
- 6. The grilles are now complete.