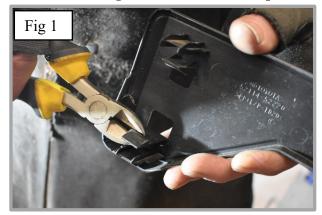

## **Lower Grille Fitting Instructions**

- 1. Fit masking tape just around the edges of the apertures to protect the paintwork while fitting.
- 2. Remove number plate & number plate holder then trim tab as shown in fig 1.
- 3. Carefully guide the grille into the aperture making sure the grille in centralised in the aperture (fig 2).
- 4. Using a screwdriver as shown in fig 3 push clips down making sure they locate behind the aperture & grille is secure.
- 5. Using the screws provided, screw the grille into the plastic moulding to secure the grille into place (Do not over tighten) (fig 4).
- 6. The grilles are now complete.