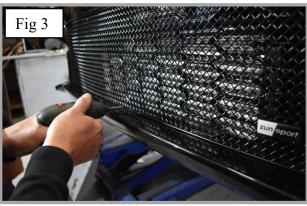

## **Lower Grille Fitting Instructions**

- 1. Fit masking tape just around the edges of the apertures to protect the paintwork while fitting.
- 2. Remove number plate & number plate holder then trim tab as shown in fig 1.
- 3. Carefully guide the grille into the aperture making sure the grille in centralised in the aperture (fig 2).
- 4. Using a screwdriver as shown in fig 3 push clips down making sure they locate behind the aperture & grille is secure.
- 5. Using the screws provided, screw the grille into the plastic moulding to secure the grille into place (Do not over tighten) (fig 4).
- 6. The grilles are now complete.