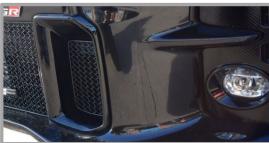

## <u>Toyota Yaris GR Outer Stainless Steel</u> <u>Sports Grille</u>

## Kit Contents: -

- 1. off RH Outer Grille
- 1. off LH Outer Grille
- 2. off <sup>3</sup>/<sub>4</sub> screws

YouTube Tutorial; https://youtu.be/bqU3w75pZXM