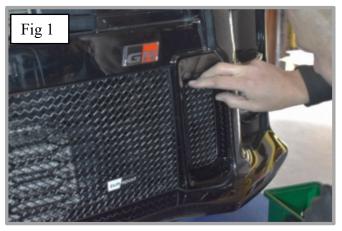

## **Outer Mesh Grille Fitting Instructions**

- 1. Fit masking tape just around the edges of the apertures to protect the paintwork while fitting.
- 2. Carefully guide the grille into the aperture making sure the brackets are hooked behind the aperture (fig 1).
- 3. Using a screwdriver as shown in fig 2 push clips down making sure they locate behind the aperture & grille is secure.
- 4. Using the screws provided, screw the grille into the plastic moulding to secure the grille into place (Do not over tighten) (fig 3).
- 5. The grilles are now complete.