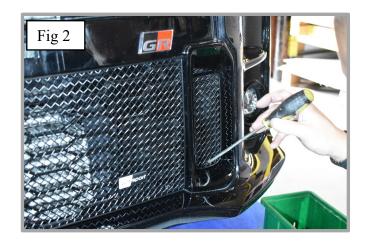

## **Outer Mesh Grille Fitting Instructions**

- 1. Fit masking tape just around the edges of the apertures to protect the paintwork while fitting.
- 2. Carefully guide the grille into the aperture making sure the brackets are hooked behind the aperture (fig 1).
- 3. Using a screwdriver as shown in fig 2 push clips down making sure they locate behind the aperture & grille is secure.
- 4. Using the screws provided, screw the grille into the plastic moulding to secure the grille into place (Do not over tighten) (fig 3).
- 5. The grilles are now complete.