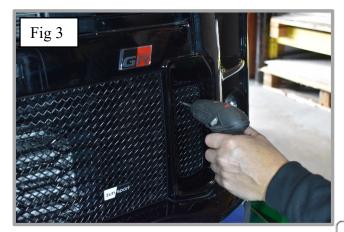

## **Outer Mesh Grille Fitting Instructions**

- 1. Fit masking tape just around the edges of the apertures to protect the paintwork while fitting.
- 2. Carefully guide the grille into the aperture making sure the brackets are hooked behind the aperture (fig 1).
- 3. Using a screwdriver as shown in fig 2 push clips down making sure they locate behind the aperture & grille is secure.
- 4. Using the screws provided, screw the grille into the plastic moulding to secure the grille into place (Do not over tighten) (fig 3).
- 5. The grilles are now complete.