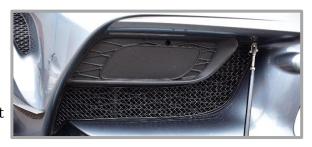

# Toyota GR Supra A90 Outer Stainless Steel Sports Grille Set

#### **Kit Contents: -**

off R/H Outer Grille
 off L/H Outer Grille
 off Retaining Bracket

4. off M4 x 30 screws