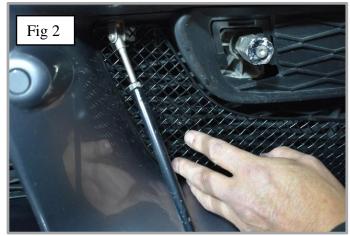

### **Outer Mesh Grille Fitting Instructions**

- 1. Fit masking tape just around the edges of the apertures to protect the paintwork while fitting.
- 2. Fit the retaining brackets through the grille (fig 1).
- 3. Offer the grille to the aperture and locate the toggle clamps through the centre holes as shown in (fig 2).
- 4. Once the grille is in place and central, keep pressure on grille and ensure the retaining brackets making sure the grille stays central in the aperture. (DO NOT OVER TIGHTEN) (use a screwdriver through the mesh to hold the retaining brackets in place (fig 3 & 4).
- 5. Remove the tape and the grilles are now complete