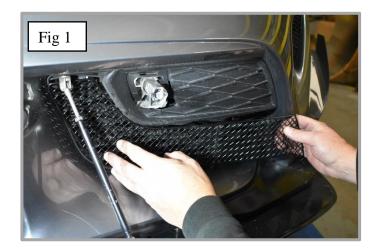

### **Outer Mesh Grille Fitting Instructions**

- 1. Fit masking tape just around the edges of the apertures to protect the paintwork while fitting.
- 2. Fit the retaining brackets through the grille (fig 1).
- 3. Offer the grille to the aperture and locate the toggle clamps through the centre holes as shown in (fig 2).
- 4. Once the grille is in place and central, keep pressure on grille and ensure the retaining brackets making sure the grille stays central in the aperture. (DO NOT OVER TIGHTEN) (use a screwdriver through the mesh to hold the retaining brackets in place (fig 3 & 4).
- 5. Remove the tape and the grilles are now complete