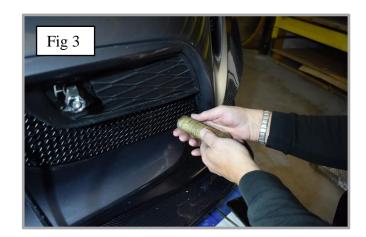

### **Outer Mesh Grille Fitting Instructions**

- 1. Fit masking tape just around the edges of the apertures to protect the paintwork while fitting.
- 2. Fit the retaining brackets through the grille (fig 1).
- 3. Offer the grille to the aperture and locate the toggle clamps through the centre holes as shown in (fig 2).
- 4. Once the grille is in place and central, keep pressure on grille and ensure the retaining brackets making sure the grille stays central in the aperture. (DO NOT OVER TIGHTEN) (use a screwdriver through the mesh to hold the retaining brackets in place (fig 3 & 4).
- 5. Remove the tape and the grilles are now complete