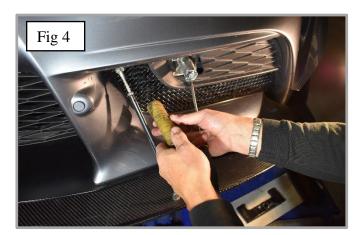

### **Outer Mesh Grille Fitting Instructions**

- 1. Fit masking tape just around the edges of the apertures to protect the paintwork while fitting.
- 2. Fit the retaining brackets through the grille (fig 1).
- 3. Offer the grille to the aperture and locate the toggle clamps through the centre holes as shown in (fig 2).
- 4. Once the grille is in place and central, keep pressure on grille and ensure the retaining brackets making sure the grille stays central in the aperture. (DO NOT OVER TIGHTEN) (use a screwdriver through the mesh to hold the retaining brackets in place (fig 3 & 4).
- 5. Remove the tape and the grilles are now complete