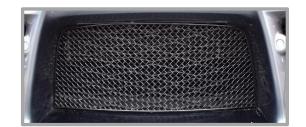

## Toyota GR Supra A90 **Centre Stainless Steel Sports Grille**

## **Kit Contents: -**

1. off Centre Grille 2. off 3/4 Screws

2.off 30mm Cap Screws 2.off **Retaining Brackets** 



## **YouTube Tutorial:**

## **Centre Mesh Grille Fitting Instructions:**

- 1. Fit masking tape just around the edges of the apertures to protect the paintwork while fitting.
- 2. Fit the retaining brackets through either side of the grille at the top of the grille (fig 1).
- 3. Offer the grille to the aperture and locate the grille ensuring it is central (fig 2).
- 4. Once the grille is in place and central, keep pressure on grille and tighten the retaining brackets. (use a screwdriver through the mesh) (fig 3 & 4).
- 5. Using the screws provided, secure the grille near to the lower R/H and L/H side (DO NOT OVER TIGHTEN) (fig 5)
- 6. Remove the tape and the grilles are now complete.