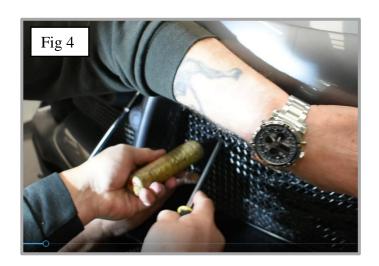

## **Centre Mesh Grille Fitting Instructions:**

- 1. Fit masking tape just around the edges of the apertures to protect the paintwork while fitting.
- 2. Fit the retaining brackets through either side of the grille at the top of the grille (fig 1).
- 3. Offer the grille to the aperture and locate the grille ensuring it is central (fig 2).
- 4. Once the grille is in place and central, keep pressure on grille and tighten the retaining brackets. (use a screwdriver through the mesh) (fig 3 & 4).
- 5. Using the screws provided, secure the grille near to the lower R/H and L/H side (DO NOT OVER TIGHTEN) (fig 5)
- 6. Remove the tape and the grilles are now complete.