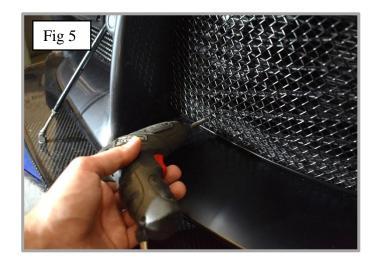

## **Centre Mesh Grille Fitting Instructions:**

- 1. Fit masking tape just around the edges of the apertures to protect the paintwork while fitting.
- 2. Fit the retaining brackets through either side of the grille at the top of the grille (fig 1).
- 3. Offer the grille to the aperture and locate the grille ensuring it is central (fig 2).
- 4. Once the grille is in place and central, keep pressure on grille and tighten the retaining brackets. (use a screwdriver through the mesh) (fig 3 & 4).
- 5. Using the screws provided, secure the grille near to the lower R/H and L/H side (DO NOT OVER TIGHTEN) (fig 5)
- 6. Remove the tape and the grilles are now complete.