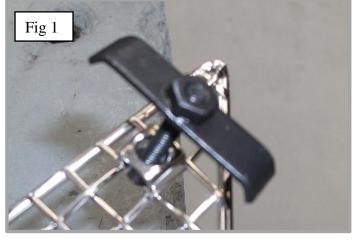

## **Centre Mesh Grille Fitting Instructions:**

- 1. Fit masking tape just around the edges of the apertures to protect the paintwork while fitting.
- 2. Fit the retaining brackets through either side of the grille at the top of the grille (fig 1).
- 3. Offer the grille to the aperture and locate the grille ensuring it is central (fig 2).
- 4. Once the grille is in place and central, keep pressure on grille and tighten the retaining brackets. (use a screwdriver through the mesh) (fig 3 & 4).
- 5. Using the screws provided, secure the grille near to the lower R/H and L/H side (DO NOT OVER TIGHTEN) (fig 5)
- 6. Remove the tape and the grilles are now complete.