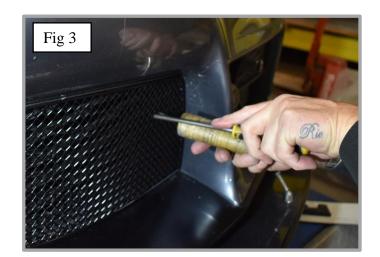

## **Centre Mesh Grille Fitting Instructions:**

- 1. Fit masking tape just around the edges of the apertures to protect the paintwork while fitting.
- 2. Fit the retaining brackets through either side of the grille at the top of the grille (fig 1).
- 3. Offer the grille to the aperture and locate the grille ensuring it is central (fig 2).
- 4. Once the grille is in place and central, keep pressure on grille and tighten the retaining brackets. (use a screwdriver through the mesh) (fig 3 & 4).
- 5. Using the screws provided, secure the grille near to the lower R/H and L/H side (DO NOT OVER TIGHTEN) (fig 5)
- 6. Remove the tape and the grilles are now complete.