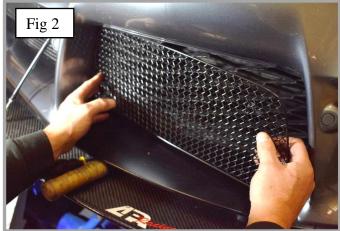

## **Centre Mesh Grille Fitting Instructions:**

- 1. Fit masking tape just around the edges of the apertures to protect the paintwork while fitting.
- 2. Fit the retaining brackets through either side of the grille at the top of the grille (fig 1).
- 3. Offer the grille to the aperture and locate the grille ensuring it is central (fig 2).
- 4. Once the grille is in place and central, keep pressure on grille and tighten the retaining brackets. (use a screwdriver through the mesh) (fig 3 & 4).
- 5. Using the screws provided, secure the grille near to the lower R/H and L/H side (DO NOT OVER TIGHTEN) (fig 5)
- 6. Remove the tape and the grilles are now complete.