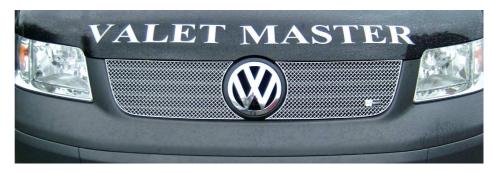

## <u>VW T5 Van</u> <u>Stainless Steel Sports Upper Grille Kit</u>

## Kit Contents: -

- 1. off LH Side Grille
- 1. off RH Side Grille
- 4. off Screws <sup>3</sup>/<sub>4</sub>"