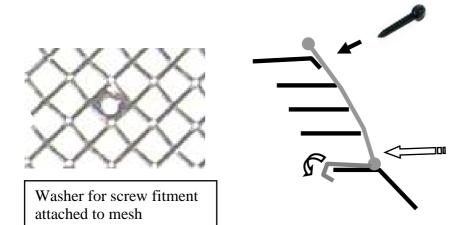

## **Mesh Grille Fitting Instructions**

- 1. Open the Bonnet
- 2. Offer the Mesh Grilles over the existing plastic grille, allowing the bottom Brackets to pass inside the aperture.
- 3. Push the grilles back into position so that the grilles fit evenly in the aperture
- 4. Screw into position using the screws provided through the mesh and the diamond washers into the vane of the grille. (Do not over tighten as this will strip the plastic thread formed by the self tapping screw)
- 5. The grilles are now complete.