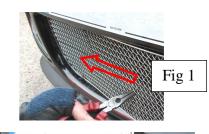

#### **Centre Mesh Grille Fitting Instructions**

- 1. It is recommended that masking is used to protect any contacting painted surfaces during fitting.
- 2. Position the grille over the centre aperture, allowing sufficient space to slide the one end 2 retaining brackets behind the existing plastic vanes, Fig 1.
- 3. Whilst holding the grille in its one end retained position flex the centre of the grille and press the other end until the other 2 brackets engage and the grille slides into position, Fig 2.
- 4. Remove the masking tape and fitting of the centre grille is complete.