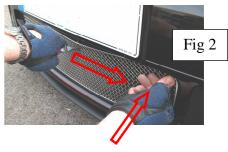

#### **Centre Mesh Grille Fitting Instructions**

- 1. It is recommended that masking is used to protect any contacting painted surfaces during fitting.
- 2. Position the grille over the centre aperture, allowing sufficient space to slide the one end 2 retaining brackets behind the existing plastic vanes, Fig 1.
- 3. Whilst holding the grille in its one end retained position flex the centre of the grille and press the other end until the other 2 brackets engage and the grille slides into position, Fig 2.
- 4. Remove the masking tape and fitting of the centre grille is complete.