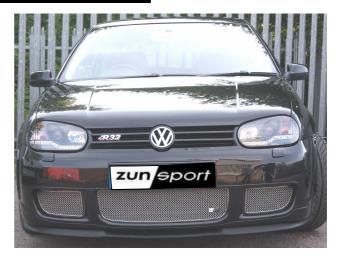

# VW Golf R32 Mk IV Sports Grille Kit

#### **Kit Contents: -**

1 off Centre Grille 1 off LH Side Grille 1 off RH Side Grille 2 off Screws No 6 x <sup>3</sup>/<sub>4</sub>...