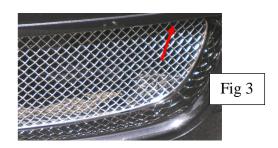

### **Side Mesh Grille Fitting Instructions**

- 1. It is recommended that masking tape is used to protect any contacting painted surfaces during fitting.
- 2. Position the grille in the bumper aperture and secure the wire bracket behind the bumper, Fig 3.
- 3. Make sure that the grille is central to the aperture and secure in position with the screw provided, Fig 4.
- 4. Repeat for the other side grille.
- 5. Remove the masking tape and fitting is complete.