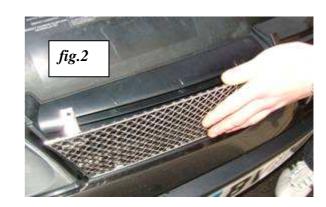

## **Mesh Grille Fitting Instructions**

- 1. Open the Bonnet
- 2. Offer the Mesh Grilles over the existing plastic grille, allowing the bottom Brackets to pass inside the aperture and clip into position Fig 1.
- 3. Push the grilles back into position so that the grilles fit evenly in the aperture
- 4. Screw into position using the screws provided through the brackets on the grille Fig 2. (Do not over tighten as this will strip the plastic thread formed by the self tapping screw)
- 5. The grilles are now complete.