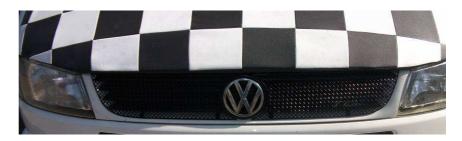

## VW T4 Van Long Nose Stainless Steel Sports Upper Grille Kit

## **Kit Contents: -**

1. off LH Side Grille
1. off RH Side Grille

4. off Screws No 8 x ½"



## **Mesh Grille Fitting Instructions**

- 1. Open the Bonnet
- 2. Offer the Mesh Grilles over the existing plastic grille, allowing the bottom Brackets to pass inside the aperture and clip into position Fig 1.
- 3. Push the grilles back into position so that the grilles fit evenly in the aperture
- 4. Screw into position using the screws provided through the brackets on the grille Fig 2. (Do not over tighten as this will strip the plastic thread formed by the self tapping screw)
- 5. The grilles are now complete.