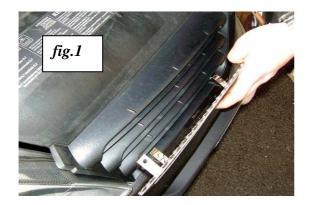

## **Mesh Grille Fitting Instructions**

- 1. Open the Bonnet
- 2. Offer the Mesh Grilles over the existing plastic grille, allowing the bottom Brackets to pass inside the aperture and clip into position Fig 1.
- 3. Push the grilles back into position so that the grilles fit evenly in the aperture
- 4. Screw into position using the screws provided through the brackets on the grille Fig 2. (Do not over tighten as this will strip the plastic thread formed by the self tapping screw)
- 5. The grilles are now complete.