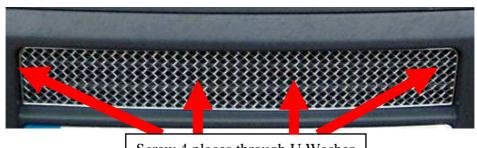

## **Centre Mesh Grille Fitting Instructions**

- 1. Protect Aperture with masking tape 5mm away from the back edge of the moulding where the grille will fit
- 2. Offer the Mesh Grilles over the existing plastic grille, then drill a small 2mm pilot hole through the 4 U shaped diamonds and screw in position using the screws provided through the mesh and the U shaped diamond washers into existing grille. (Do not over tighten as this will strip the plastic thread formed by the self tapping screw)
- 3. Remove the masking tape
- 4. The grille is now complete.

Screw 4 places through U Washer