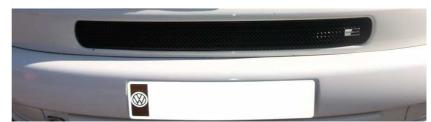

## <u>VW T4 Van Long Nose</u> <u>Stainless Steel Sports Lower Grille Kit</u>

## Kit Contents: -

- 1. off Centre Grille
- 4. off Screws 1  $\frac{1}{2}$ "