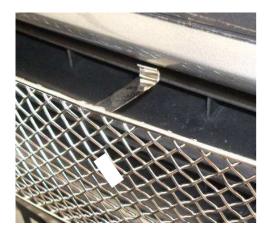

### **Lower Mesh Grille Fitting Instructions**

- 1. Fit masking tape around the apertures to protect the paintwork while fitting.
- 2. Locate grille to the aperture and guide upper centre bracket through the aperture as shown in fig 1.
- 3. Carefully push and guide the lower centre bracket behind the aperture and check they have engaged properly by using a thin screw driver as shown in fig 2.
- 4. Once the grille in securely in position fix the grill to the plastic using the 4 screws as shown in fig 3.
- 5. The Gilles are now complete.

Fig 1

Fig 2

Fig 3