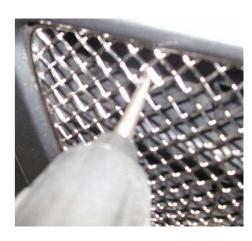

### **Lower Mesh Grille Fitting Instructions**

- 1. Fit masking tape around the apertures to protect the paintwork while fitting.
- 2. Locate grille to the aperture and guide upper centre bracket through the aperture as shown in fig 1.
- 3. Carefully push and guide the lower centre bracket behind the aperture and check they have engaged properly by using a thin screw driver as shown in fig 2.
- 4. Once the grille in securely in position fix the grill to the plastic using the 4 screws as shown in fig 3.
- 5. The Gilles are now complete.

Fig 1

Fig 2

Fig 3