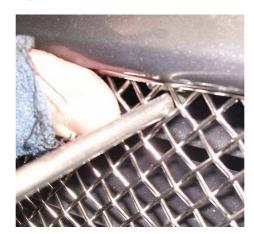

### **Lower Mesh Grille Fitting Instructions**

- 1. Fit masking tape around the apertures to protect the paintwork while fitting.
- 2. Locate grille to the aperture and guide upper centre bracket through the aperture as shown in fig 1.
- 3. Carefully push and guide the lower centre bracket behind the aperture and check they have engaged properly by using a thin screw driver as shown in fig 2.
- 4. Once the grille in securely in position fix the grill to the plastic using the 4 screws as shown in fig 3.
- 5. The Gilles are now complete.

Fig 1

Fig 2

Fig 3