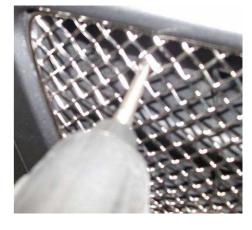

## Lower Mesh Grille Fitting Instructions

- 1. Fit masking tape around the apertures to protect the paintwork while fitting.
- 2. Locate grille to the aperture and guide upper centre bracket through the aperture as shown in fig 1.
- 3. Carefully push and guide the lower centre bracket behind the aperture and check they have engaged properly by using a thin screw driver as shown in fig 2.
- 4. Once the grille in securely in position fix the grill to the plastic using the 4 screws as shown in fig 3.
- 5. The Gilles are now complete.