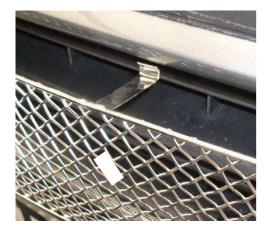

## Lower Mesh Grille Fitting Instructions

- 1. Fit masking tape around the apertures to protect the paintwork while fitting.
- 2. Locate grille to the aperture and guide upper centre bracket through the aperture as shown in fig 1.
- 3. Carefully push and guide the lower centre bracket behind the aperture and check they have engaged properly by using a thin screw driver as shown in fig 2.
- 4. Once the grille in securely in position fix the grill to the plastic using the 4 screws as shown in fig 3.
- 5. The Gilles are now complete.

Fig 1

Fig 2