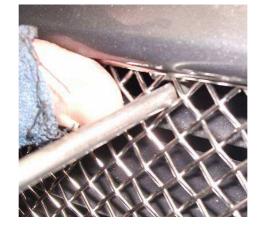

## Lower Mesh Grille Fitting Instructions

- 1. Fit masking tape around the apertures to protect the paintwork while fitting.
- 2. Locate grille to the aperture and guide upper centre bracket through the aperture as shown in fig 1.
- 3. Carefully push and guide the lower centre bracket behind the aperture and check they have engaged properly by using a thin screw driver as shown in fig 2.
- 4. Once the grille in securely in position fix the grill to the plastic using the 4 screws as shown in fig 3.
- 5. The Gilles are now complete.

Fig 1

Fig 2