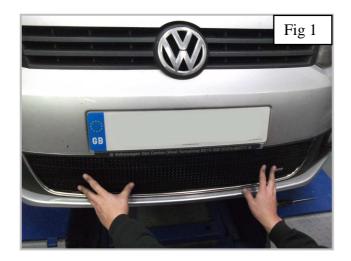

## **Lower Mesh Grille Fitting Instructions**

- 1. Fit masking tape around the apertures to protect the paintwork while fitting.
- 2. Offer the grille to aperture and gently push the grille into position making sure all the brackets clip behind the aperture (fig 1).
- 3. Using a thin screwdriver through the mesh lever all the brackets so they are tightly into position (fig 2).
- 4. Fasten grille to existing aperture using the screws provided (fig 3).
- 5. Remove the tape and the grilles are now complete.