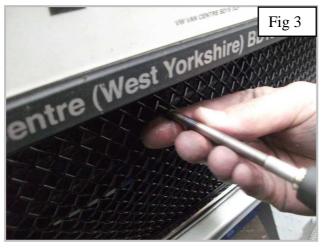

## **Lower Mesh Grille Fitting Instructions**

- 1. Fit masking tape around the apertures to protect the paintwork while fitting.
- 2. Offer the grille to aperture and gently push the grille into position making sure all the brackets clip behind the aperture (fig 1).
- 3. Using a thin screwdriver through the mesh lever all the brackets so they are tightly into position (fig 2).
- 4. Fasten grille to existing aperture using the screws provided (fig 3).
- 5. Remove the tape and the grilles are now complete.