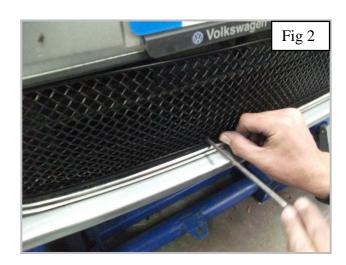

## **Lower Mesh Grille Fitting Instructions**

- 1. Fit masking tape around the apertures to protect the paintwork while fitting.
- 2. Offer the grille to aperture and gently push the grille into position making sure all the brackets clip behind the aperture (fig 1).
- 3. Using a thin screwdriver through the mesh lever all the brackets so they are tightly into position (fig 2).
- 4. Fasten grille to existing aperture using the screws provided (fig 3).
- 5. Remove the tape and the grilles are now complete.