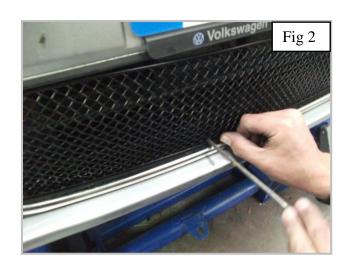

## **Lower Mesh Grille Fitting Instructions**

- 1. Fit masking tape around the apertures to protect the paintwork while fitting.
- 2. Offer the grille to aperture making sure the grille is centrally aligned in the middle of aperture and gently push the grille into position making sure all the brackets clip behind the aperture (fig 1).
- 3. Using a thin screwdriver through the mesh lever all the brackets so they are tightly into position (fig 2).
- 4. Fasten grille to existing aperture using the screws provided (fig 3).
- 5. Remove the tape and the grilles are now complete.