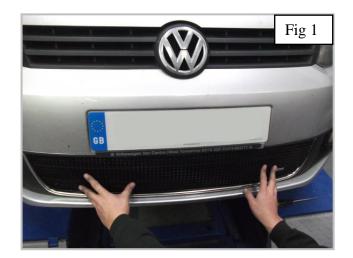

## **Lower Mesh Grille Fitting Instructions**

- 1. Fit masking tape around the apertures to protect the paintwork while fitting.
- 2. Offer the grille to aperture making sure the grille is centrally aligned in the middle of aperture and gently push the grille into position making sure all the brackets clip behind the aperture (fig 1).
- 3. Using a thin screwdriver through the mesh lever all the brackets so they are tightly into position (fig 2).
- 4. Fasten grille to existing aperture using the screws provided (fig 3).
- 5. Remove the tape and the grilles are now complete.