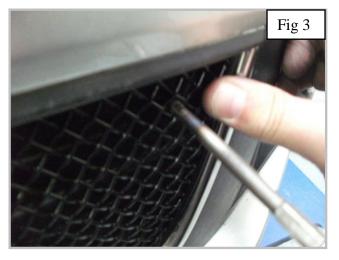

## **Lower Mesh Grille Fitting Instructions**

- 1. Fit masking tape around the apertures to protect the paintwork while fitting.
- 2. Offer the grille to aperture making sure the grille is centrally aligned in the middle of aperture and gently push the grille into position making sure all the brackets clip behind the aperture (fig 1).
- 3. Using a thin screwdriver through the mesh lever all the brackets so they are tightly into position (fig 2).
- 4. Fasten grille to existing aperture using the screws provided (fig 3).
- 5. Remove the tape and the grilles are now complete.