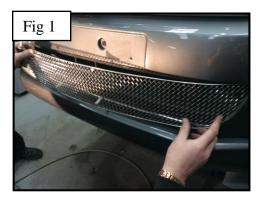

## **Lower Mesh Grille Fitting Instructions**

- 1. Fit masking tape around the apertures to protect the paintwork while fitting.
- 2. Offer the grille to aperture and gently push the grille into position making sure all the brackets clip behind the aperture (fig 1).
- 3. Using a thin screwdriver through the mesh lever all the brackets so they are tightly into position (fig 2).
- 4. Fasten grille to existing aperture using the screws provided (fig 3).
- 5. Remove the tape and the grilles are now complete.