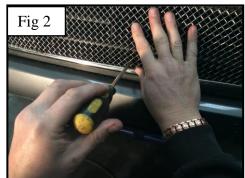

## **Lower Mesh Grille Fitting Instructions**

- 1. Fit masking tape around the apertures to protect the paintwork while fitting.
- 2. Offer the grille to aperture and gently push the grille into position making sure all the brackets clip behind the aperture (fig 1).
- 3. Using a thin screwdriver through the mesh lever all the brackets so they are tightly into position (fig 2).
- 4. Fasten grille to existing aperture using the screws provided (fig 3).
- 5. Remove the tape and the grilles are now complete.