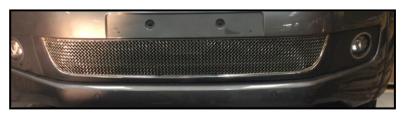

## Part No. ZVW68110

SHEET 1 of 1 Iss 1 Feb 2018

## VW Amarok Stainless Steel Lower Sports Grille

## **Kit Contents: -**

1. off Centre Grille
2. off No6 x <sup>3</sup>/<sub>4</sub>" Screws
4. off No6 x 1 <sup>1</sup>/<sub>2</sub>" Screws



**YouTube Tutorial:** 

https://www.youtube.com/watch?v=7GiEnGvJqD4



## **Lower Mesh Grille Fitting Instructions**

- 1. Fit masking tape around the apertures to protect the paintwork while fitting.
- 2. Offer the grille to aperture and gently push the grille into position making sure all the brackets clip behind the aperture (fig 1).
- 3. Using a thin screwdriver through the mesh lever all the brackets so they are tightly into position (fig 2).
- 4. Fasten grille to existing aperture using the screws provided (fig 3).
- 5. Remove the tape and the grilles are now complete.