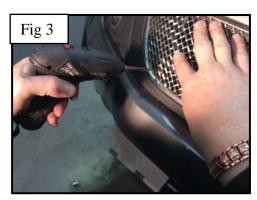

## **Lower Mesh Grille Fitting Instructions**

- 1. Fit masking tape around the apertures to protect the paintwork while fitting.
- 2. Offer the grille to aperture and gently push the grille into position making sure all the brackets clip behind the aperture (fig 1).
- 3. Using a thin screwdriver through the mesh lever all the brackets so they are tightly into position (fig 2).
- 4. Fasten grille to existing aperture using the screws provided (fig 3).
- 5. Remove the tape and the grilles are now complete.