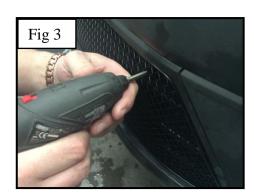

### **Lower Mesh Grille Fitting Instructions**

- 1. Fit masking tape around the apertures to protect the paintwork while fitting.
- 2. Locate grille to the aperture and guide upper centre brackets through the aperture as shown in fig 1.
- 3. Carefully push and guide the lower centre brackets behind the aperture and check they have engaged properly by using a thin screw driver as shown in fig 2.
- 4. Fasten grille to existing aperture using the screws provided as shown in fig 3.
- 5. Remove the tape and the grilles are now complete.