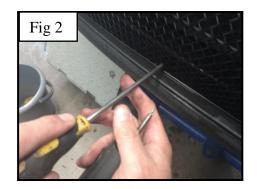

### **Lower Mesh Grille Fitting Instructions**

- 1. Fit masking tape around the apertures to protect the paintwork while fitting.
- 2. Locate grille to the aperture and guide upper centre brackets through the aperture as shown in fig 1.
- 3. Carefully push and guide the lower centre brackets behind the aperture and check they have engaged properly by using a thin screw driver as shown in fig 2.
- 4. Fasten grille to existing aperture using the screws provided as shown in fig 3.
- 5. Remove the tape and the grilles are now complete.