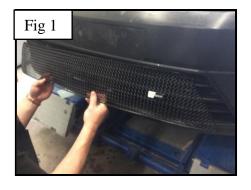

### **Lower Mesh Grille Fitting Instructions**

- 1. Fit masking tape around the apertures to protect the paintwork while fitting.
- 2. Locate grille to the aperture and guide upper centre brackets through the aperture as shown in fig 1.
- 3. Carefully push and guide the lower centre brackets behind the aperture and check they have engaged properly by using a thin screw driver as shown in fig 2.
- 4. Fasten grille to existing aperture using the screws provided as shown in fig 3.
- 5. Remove the tape and the grilles are now complete.