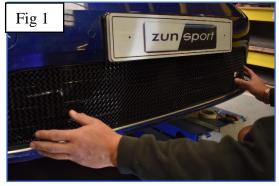

### **Lower Mesh Grille Fitting Instructions**

- 1. Fit masking tape around the apertures to protect the paintwork while fitting.
- 2. Locate the grille into the aperture making sure the upper part of the grille is behind the number plate and centralise the grille in the aperture as shown in fig 1.
- 3. Carefully push and guide the upper and lower centre brackets behind the aperture and check they have engaged properly by using a thin screwdriver as shown in fig 2.
- 4. Fasten grille to existing aperture using the screws provided as shown in fig 3.
- 5. Remove the tape and the grilles are now complete.