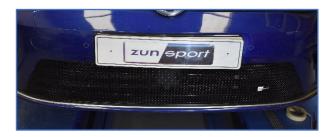

## Part No. ZVW75212

SHEET 1 of 1 Iss 1 Oct 2019

# **VW Golf R MK7 Stainless Steel Lower Sports Grille**

#### **Kit Contents: -**

1. off Centre Grille

4. off No6 x 1 ½" Screws





#### YouTube Tutorial:

https://www.youtube.com/watch?v=qvRPpM0UhvY

### **Lower Mesh Grille Fitting Instructions**

- 1. Fit masking tape around the apertures to protect the paintwork while fitting.
- 2. Locate the grille into the aperture making sure the upper part of the grille is behind the number plate and centralise the grille in the aperture as shown in fig 1.
- 3. Carefully push and guide the upper and lower centre brackets behind the aperture and check they have engaged properly by using a thin screwdriver as shown in fig 2.
- 4. Fasten grille to existing aperture using the screws provided as shown in fig 3.
- 5. Remove the tape and the grilles are now complete.