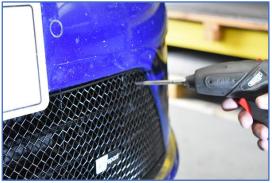

### **Lower Mesh Grille Fitting Instructions**

- 1. Fit masking tape around the apertures to protect the paintwork while fitting.
- 2. Locate the grille into the aperture making sure the upper part of the grille is behind the number plate and centralise the grille in the aperture as shown in fig 1.
- 3. Carefully push and guide the upper and lower centre brackets behind the aperture and check they have engaged properly by using a thin screwdriver as shown in fig 2.
- 4. Fasten grille to existing aperture using the screws provided as shown in fig 3.
- 5. Remove the tape and the grilles are now complete.