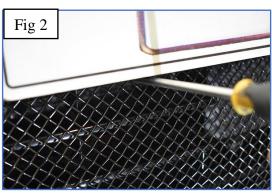

### **Lower Mesh Grille Fitting Instructions**

- 1. Fit masking tape around the apertures to protect the paintwork while fitting.
- 2. Locate the grille into the aperture making sure the upper part of the grille is behind the number plate and centralise the grille in the aperture as shown in fig 1.
- 3. Carefully push and guide the upper and lower centre brackets behind the aperture and check they have engaged properly by using a thin screwdriver as shown in fig 2.
- 4. Fasten grille to existing aperture using the screws provided as shown in fig 3.
- 5. Remove the tape and the grilles are now complete.