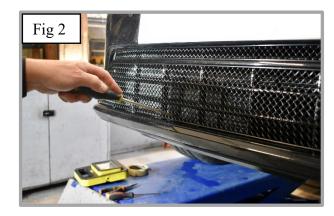

## **Upper Grille:**

- 1. Fit masking tape around the apertures to protect the paintwork while fitting.
- 2. Locate the upper grille into the aperture and centralise the grille in the aperture as shown in fig 1.
- 3. Carefully push and guide the upper and lower centre brackets behind the aperture and check they have engaged properly by using a thin screwdriver as shown in fig 2 & 3.
- 4. Remove the tape and the grilles are now complete (fig 4).

#### Lower Grille:

- 1. Fit masking tape around the apertures to protect the paintwork while fitting.
- 2. Locate the lower grille into the aperture and centralise the grille in the aperture as shown in fig 1.
- 3. Carefully push and guide the upper and lower centre brackets behind the aperture and check they have engaged properly by using a thin screwdriver as shown in fig 2.
- 4. Fasten grille to existing aperture using the screws provided as shown in fig 3.
- 5. Remove the tape and the grilles are now complete (fig 4).