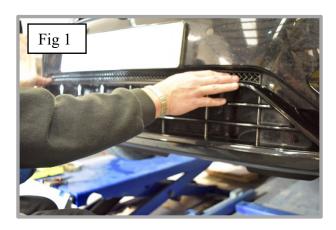

## **Upper Grille:**

- 1. Fit masking tape around the apertures to protect the paintwork while fitting.
- 2. Locate the upper grille into the aperture and centralise the grille in the aperture as shown in fig 1.
- 3. Carefully push and guide the upper and lower centre brackets behind the aperture and check they have engaged properly by using a thin screwdriver as shown in fig 2 & 3.
- 4. Remove the tape and the grilles are now complete (fig 4).

#### Lower Grille:

- 1. Fit masking tape around the apertures to protect the paintwork while fitting.
- 2. Locate the lower grille into the aperture and centralise the grille in the aperture as shown in fig 1.
- 3. Carefully push and guide the upper and lower centre brackets behind the aperture and check they have engaged properly by using a thin screwdriver as shown in fig 2.
- 4. Fasten grille to existing aperture using the screws provided as shown in fig 3.
- 5. Remove the tape and the grilles are now complete (fig 4).