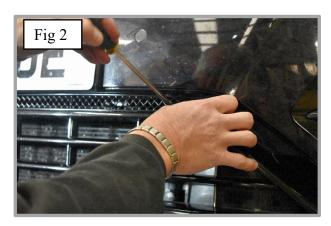

## **Upper Grille:**

- 1. Fit masking tape around the apertures to protect the paintwork while fitting.
- 2. Locate the upper grille into the aperture and centralise the grille in the aperture as shown in fig 1.
- 3. Carefully push and guide the upper and lower centre brackets behind the aperture and check they have engaged properly by using a thin screwdriver as shown in fig 2 & 3.
- 4. Remove the tape and the grilles are now complete (fig 4).

#### Lower Grille:

- 1. Fit masking tape around the apertures to protect the paintwork while fitting.
- 2. Locate the lower grille into the aperture and centralise the grille in the aperture as shown in fig 1.
- 3. Carefully push and guide the upper and lower centre brackets behind the aperture and check they have engaged properly by using a thin screwdriver as shown in fig 2.
- 4. Fasten grille to existing aperture using the screws provided as shown in fig 3.
- 5. Remove the tape and the grilles are now complete (fig 4).