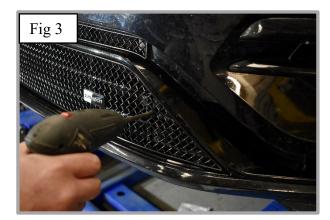

## **Upper Grille:**

- 1. Fit masking tape around the apertures to protect the paintwork while fitting.
- 2. Locate the upper grille into the aperture and centralise the grille in the aperture as shown in fig 1.
- 3. Carefully push and guide the upper and lower centre brackets behind the aperture and check they have engaged properly by using a thin screwdriver as shown in fig 2 & 3.
- 4. Remove the tape and the grilles are now complete (fig 4).

#### Lower Grille:

- 1. Fit masking tape around the apertures to protect the paintwork while fitting.
- 2. Locate the lower grille into the aperture and centralise the grille in the aperture as shown in fig 1.
- 3. Carefully push and guide the upper and lower centre brackets behind the aperture and check they have engaged properly by using a thin screwdriver as shown in fig 2.
- 4. Fasten grille to existing aperture using the screws provided as shown in fig 3.
- 5. Remove the tape and the grilles are now complete (fig 4).