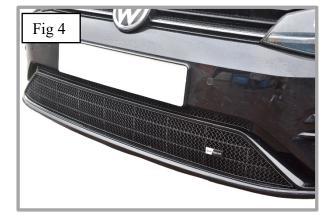

## **Upper Grille:**

- 1. Fit masking tape around the apertures to protect the paintwork while fitting.
- 2. Locate the upper grille into the aperture and centralise the grille in the aperture as shown in fig 1.
- 3. Carefully push and guide the upper and lower centre brackets behind the aperture and check they have engaged properly by using a thin screwdriver as shown in fig 2 & 3.
- 4. Remove the tape and the grilles are now complete (fig 4).

#### Lower Grille:

- 1. Fit masking tape around the apertures to protect the paintwork while fitting.
- 2. Locate the lower grille into the aperture and centralise the grille in the aperture as shown in fig 1.
- 3. Carefully push and guide the upper and lower centre brackets behind the aperture and check they have engaged properly by using a thin screwdriver as shown in fig 2.
- 4. Fasten grille to existing aperture using the screws provided as shown in fig 3.
- 5. Remove the tape and the grilles are now complete (fig 4).