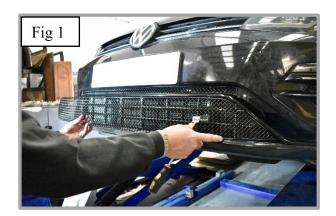

## **Upper Grille:**

- 1. Fit masking tape around the apertures to protect the paintwork while fitting.
- 2. Locate the upper grille into the aperture and centralise the grille in the aperture as shown in fig 1.
- 3. Carefully push and guide the upper and lower centre brackets behind the aperture and check they have engaged properly by using a thin screwdriver as shown in fig 2 & 3.
- 4. Remove the tape and the grilles are now complete (fig 4).

#### Lower Grille:

- 1. Fit masking tape around the apertures to protect the paintwork while fitting.
- 2. Locate the lower grille into the aperture and centralise the grille in the aperture as shown in fig 1.
- 3. Carefully push and guide the upper and lower centre brackets behind the aperture and check they have engaged properly by using a thin screwdriver as shown in fig 2.
- 4. Fasten grille to existing aperture using the screws provided as shown in fig 3.
- 5. Remove the tape and the grilles are now complete (fig 4).