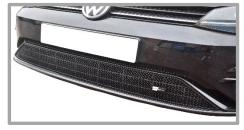

# Volkswagen R MK7.5 Centre Stainless-Steel Sports Grille Set

#### **Kit Contents: -**

1. off Upper Grille
1. off Lower Grille

2. off No6 x 1" Screws





YouTube Tutorial; https://www.youtube.com/watch?v=kKMYMjAQPww

## **Centre Mesh Grille Set Fitting Instructions**

## **Upper Grille:**

- 1. Fit masking tape around the apertures to protect the paintwork while fitting.
- 2. Locate the upper grille into the aperture and centralise the grille in the aperture as shown in fig 1.
- 3. Carefully push and guide the upper and lower centre brackets behind the aperture and check they have engaged properly by using a thin screwdriver as shown in fig 2 & 3.
- 4. Remove the tape and the grilles are now complete (fig 4).













#### Lower Grille:

- 1. Fit masking tape around the apertures to protect the paintwork while fitting.
- 2. Locate the lower grille into the aperture and centralise the grille in the aperture as shown in fig 1.
- 3. Ca