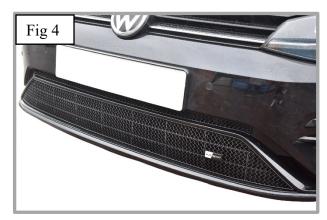

## **Upper Grille:**

- 1. Fit masking tape around the apertures to protect the paintwork while fitting.
- 2. Locate the upper grille into the aperture and centralise the grille in the aperture as shown in fig 1.
- 3. Carefully push and guide the upper and lower centre brackets behind the aperture and check they have engaged properly by using a thin screwdriver as shown in fig 2 & 3.
- 4. Remove the tape and the grilles are now complete (fig 4).

#### Lower Grille:

- 1. Fit masking tape around the apertures to protect the paintwork while fitting.
- 2. Locate the lower grille into the aperture and centralise the grille in the aperture as shown in fig 1.
- 3. Carefully push and guide the upper and lower centre brackets behind the aperture and check they have engaged properly by using a thin screwdriver as shown in fig 2.
- 4. Fasten grille to existing aperture using the screws provided as shown in fig 3.
- 5. Remove the tape and the grilles are now complete (fig 4).