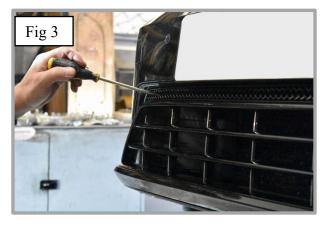

## **Upper Grille:**

- 1. Fit masking tape around the apertures to protect the paintwork while fitting.
- 2. Locate the upper grille into the aperture and centralise the grille in the aperture as shown in fig 1.
- 3. Carefully push and guide the upper and lower centre brackets behind the aperture and check they have engaged properly by using a thin screwdriver as shown in fig 2 & 3.
- 4. Remove the tape and the grilles are now complete (fig 4).

#### Lower Grille:

- 1. Fit masking tape around the apertures to protect the paintwork while fitting.
- 2. Locate the lower grille into the aperture and centralise the grille in the aperture as shown in fig 1.
- 3. Carefully push and guide the upper and lower centre brackets behind the aperture and check they have engaged properly by using a thin screwdriver as shown in fig 2.
- 4. Fasten grille to existing aperture using the screws provided as shown in fig 3.
- 5. Remove the tape and the grilles are now complete (fig 4).