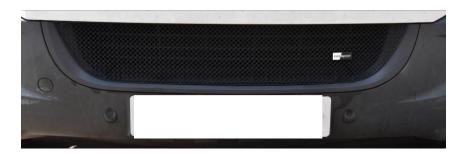

## VW Crafter Stainless Steel Lower Grille

## **Kit Contents: -**

1 off Centre Grille 2 off <sup>3</sup>/<sub>4</sub>" Screws

YouTube Tutorial -

https://www.youtube.com/watch?v=ONn\_SXkItrQ