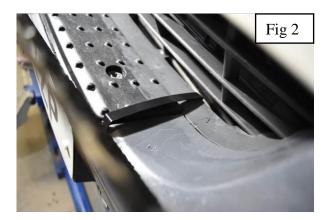

## **Lower Mesh Grille Fitting Instructions**

- 1. Fit masking tape around the apertures to protect the paintwork while fitting.
- 2. Carefully guide the grille into the aperture, ensure the bottom clips engage first (Fig 1 &2).
- 3. Using a screwdriver as shown in fig 3 push clips down making sure they locate behind the back aperture & grille is secure. (Fig 3).
- 4. Screw the grille through the diamonds using the screws provided to secure the grill in place (Fig 4).
- 5. Remove the tape and the grilles are now complete.