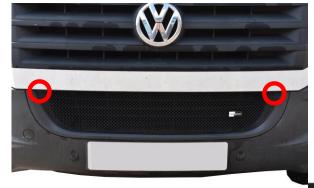

## **Lower Mesh Grille Fitting Instructions**

- 1. Fit masking tape around the apertures to protect the paintwork while fitting.
- 2. Carefully guide the grille into the aperture, ensure the bottom clips engage first (Fig 1 &2).
- 3. Using a screwdriver as shown in fig 3 push clips down making sure they locate behind the back aperture & grille is secure. (Fig 3).
- 4. Screw the grille through the diamonds using the screws provided to secure the grill in place (Fig 4).
- 5. Remove the tape and the grilles are now complete.