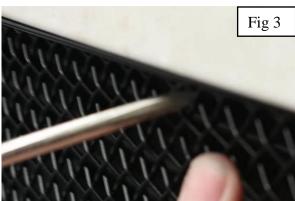

## **Lower Mesh Grille Fitting Instructions**

- 1. Fit masking tape around the apertures to protect the paintwork while fitting.
- 2. Carefully guide the grille into the aperture, ensure the bottom clips engage first (Fig 1 &2).
- 3. Using a screwdriver as shown in fig 3 push clips down making sure they locate behind the back aperture & grille is secure. (Fig 3).
- 4. Screw the grille through the diamonds using the screws provided to secure the grill in place (Fig 4).
- 5. Remove the tape and the grilles are now complete.