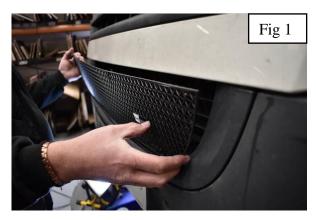

## **Lower Mesh Grille Fitting Instructions**

- 1. Fit masking tape around the apertures to protect the paintwork while fitting.
- 2. Carefully guide the grille into the aperture, ensure the bottom clips engage first (Fig 1 &2).
- 3. Using a screwdriver as shown in fig 3 push clips down making sure they locate behind the back aperture & grille is secure. (Fig 3).
- 4. Screw the grille through the diamonds using the screws provided to secure the grill in place (Fig 4).
- 5. Remove the tape and the grilles are now complete.