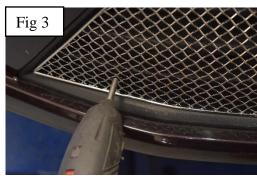

### **Lower Mesh Grille Fitting Instructions**

- 1. Fit masking tape around the apertures to protect the paintwork while fitting.
- 2. Locate grille to the aperture and centralise the grille as shown in fig 1.
- 3. Carefully push and guide the upper and lower centre brackets behind the aperture and check they have engaged properly by using a thin screw driver as shown in fig 2.
- 4. Fasten grille to existing aperture using the screws provided as shown in fig 3.
- 5. Remove the tape and the grilles are now complete.