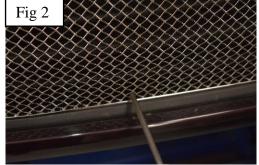

### **Lower Mesh Grille Fitting Instructions**

- 1. Fit masking tape around the apertures to protect the paintwork while fitting.
- 2. Locate grille to the aperture and centralise the grille as shown in fig 1.
- 3. Carefully push and guide the upper and lower centre brackets behind the aperture and check they have engaged properly by using a thin screw driver as shown in fig 2.
- 4. Fasten grille to existing aperture using the screws provided as shown in fig 3.
- 5. Remove the tape and the grilles are now complete.