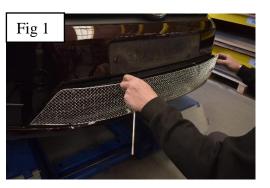

### **Lower Mesh Grille Fitting Instructions**

- 1. Fit masking tape around the apertures to protect the paintwork while fitting.
- 2. Locate grille to the aperture and centralise the grille as shown in fig 1.
- 3. Carefully push and guide the upper and lower centre brackets behind the aperture and check they have engaged properly by using a thin screw driver as shown in fig 2.
- 4. Fasten grille to existing aperture using the screws provided as shown in fig 3.
- 5. Remove the tape and the grilles are now complete.