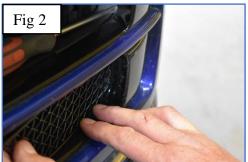

## **Outer Mesh Grille Fitting Instructions**

- 1. Fit masking tape around the apertures to protect the paintwork while fitting.
- 2. Insert a flat head screwdriver between the two plastic apertures creating a slight gap as shown in fig 1
- 3. Guide the outer part of the lower outer grille to aperture ensuring the brackets hook behind the aperture and then flex the grille so the inner part of the grille clips behind the aperture (fig 2).
- 4. Guide the outer part of the upper grille to aperture ensuring the brackets hook behind the aperture and then flex the grille using a allen key through the mesh so the inner part of the grille clips behind the aperture (fig 3) check they have engaged properly by using a thin screwdriver as shown in fig 4.
- 5. Remove the tape and the grille is now complete.