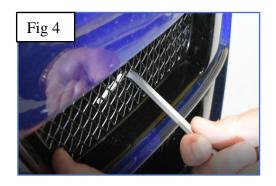

## **Outer Mesh Grille Fitting Instructions**

- 1. Fit masking tape around the apertures to protect the paintwork while fitting.
- 2. Insert a flat head screwdriver between the two plastic apertures creating a slight gap as shown in fig 1
- 3. Guide the outer part of the lower outer grille to aperture ensuring the brackets hook behind the aperture and then flex the grille so the inner part of the grille clips behind the aperture (fig 2).
- 4. Guide the outer part of the upper grille to aperture ensuring the brackets hook behind the aperture and then flex the grille using a allen key through the mesh so the inner part of the grille clips behind the aperture (fig 3) check they have engaged properly by using a thin screwdriver as shown in fig 4.
- 5. Remove the tape and the grille is now complete.