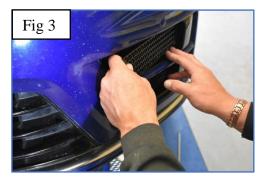

## **Outer Mesh Grille Fitting Instructions**

- 1. Fit masking tape around the apertures to protect the paintwork while fitting.
- 2. Insert a flat head screwdriver between the two plastic apertures creating a slight gap as shown in fig 1
- 3. Guide the outer part of the lower outer grille to aperture ensuring the brackets hook behind the aperture and then flex the grille so the inner part of the grille clips behind the aperture (fig 2).
- 4. Guide the outer part of the upper grille to aperture ensuring the brackets hook behind the aperture and then flex the grille using a allen key through the mesh so the inner part of the grille clips behind the aperture (fig 3) check they have engaged properly by using a thin screwdriver as shown in fig 4.
- 5. Remove the tape and the grille is now complete.