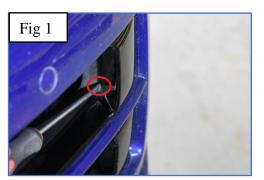

## **Outer Mesh Grille Fitting Instructions**

- 1. Fit masking tape around the apertures to protect the paintwork while fitting.
- 2. Insert a flat head screwdriver between the two plastic apertures creating a slight gap as shown in fig 1
- 3. Guide the outer part of the lower outer grille to aperture ensuring the brackets hook behind the aperture and then flex the grille so the inner part of the grille clips behind the aperture (fig 2).
- 4. Guide the outer part of the upper grille to aperture ensuring the brackets hook behind the aperture and then flex the grille using a allen key through the mesh so the inner part of the grille clips behind the aperture (fig 3) check they have engaged properly by using a thin screwdriver as shown in fig 4.
- 5. Remove the tape and the grille is now complete.