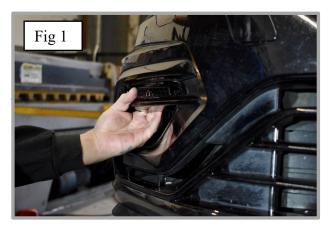

#### **Outer Mesh Grille Set Fitting Instructions**

- 1. Fit masking tape around the apertures to protect the paintwork while fitting.
- 2. Guide the outer part of the upper outer grille into the aperture ensuring the brackets hook behind the aperture and then flex the grille so the inner part of the grille clips behind the aperture (fig 1).
- 3. Guide the outer part of the lower outer grille into the aperture ensuring the brackets hook behind the aperture and then flex the grille so the inner part of the grille clips behind the aperture (fig 2).
- 4. Flex the grille using a screwdriver through the mesh ensuring the clips hook behind the aperture and have engaged properly.
- 5. Remove the tape and the grille is now complete (fig 3).