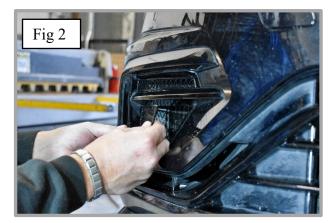

#### **Outer Mesh Grille Set Fitting Instructions**

- 1. Fit masking tape around the apertures to protect the paintwork while fitting.
- 2. Guide the outer part of the upper outer grille into the aperture ensuring the brackets hook behind the aperture and then flex the grille so the inner part of the grille clips behind the aperture (fig 1).
- 3. Guide the outer part of the lower outer grille into the aperture ensuring the brackets hook behind the aperture and then flex the grille so the inner part of the grille clips behind the aperture (fig 2).
- 4. Flex the grille using a screwdriver through the mesh ensuring the clips hook behind the aperture and have engaged properly.
- 5. Remove the tape and the grille is now complete (fig 3).