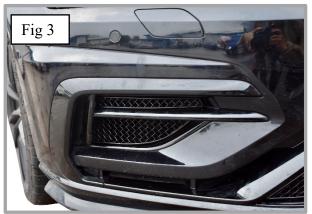

#### **Outer Mesh Grille Set Fitting Instructions**

- 1. Fit masking tape around the apertures to protect the paintwork while fitting.
- 2. Guide the outer part of the upper outer grille into the aperture ensuring the brackets hook behind the aperture and then flex the grille so the inner part of the grille clips behind the aperture (fig 1).
- 3. Guide the outer part of the lower outer grille into the aperture ensuring the brackets hook behind the aperture and then flex the grille so the inner part of the grille clips behind the aperture (fig 2).
- 4. Flex the grille using a screwdriver through the mesh ensuring the clips hook behind the aperture and have engaged properly.
- 5. Remove the tape and the grille is now complete (fig 3).