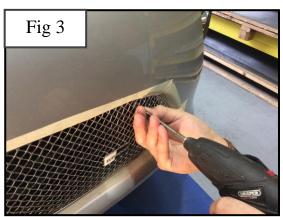

## **Centre Mesh Grille Fitting Instructions**

https://www.youtube.com/watch?v=HXV nhPTnjI

- 1. It is advised that masking tape is used to protect the original trim whilst fitting. Position the tape so that it can easily be removed after fitting.
- 2. Offer the grille centrally to the aperture and gently push the grille into position making sure all the brackets clip behind the aperture (fig 1).
- 3. Using a thin screwdriver through the mesh lever all the brackets so they are tightly into position (fig 2).
- 4. Make sure the grille is central in the aperture then insert the screw into the diamond through mesh and tighten down as shown in fig 3 (do not over tighten).
- 5. Remove the tape and the grilles are now complete.