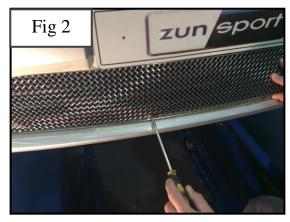

## **Centre Mesh Grille Fitting Instructions**

https://www.youtube.com/watch?v=HXV nhPTnjI

- 1. It is advised that masking tape is used to protect the original trim whilst fitting. Position the tape so that it can easily be removed after fitting.
- 2. Offer the grille centrally to the aperture and gently push the grille into position making sure all the brackets clip behind the aperture (fig 1).
- 3. Using a thin screwdriver through the mesh lever all the brackets so they are tightly into position (fig 2).
- 4. Make sure the grille is central in the aperture then insert the screw into the diamond through mesh and tighten down as shown in fig 3 (do not over tighten).
- 5. Remove the tape and the grilles are now complete.