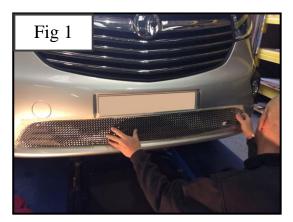

## **Centre Mesh Grille Fitting Instructions**

https://www.youtube.com/watch?v=HXV nhPTnjI

- 1. It is advised that masking tape is used to protect the original trim whilst fitting. Position the tape so that it can easily be removed after fitting.
- 2. Offer the grille centrally to the aperture and gently push the grille into position making sure all the brackets clip behind the aperture (fig 1).
- 3. Using a thin screwdriver through the mesh lever all the brackets so they are tightly into position (fig 2).
- 4. Make sure the grille is central in the aperture then insert the screw into the diamond through mesh and tighten down as shown in fig 3 (do not over tighten).
- 5. Remove the tape and the grilles are now complete.