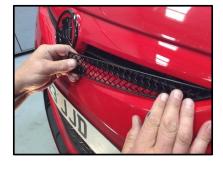

### **Mesh Grille Fitting Instructions**

- 1. Fit masking tape around the apertures to protect the paintwork while fitting.
- 2. Carefully locate the grille to the aperture and gently push the grille back until the brackets locate behind the plastic. Fig1.
- 3. Once the grille is in position, use a long, thin screwdriver as shown in fig 2 and 3 to push the clips down making sure they locate behind the aperture & the grille is secure.
- 4. Remove the tape and the grilles are now complete.

Fig 1

Fig 2

Fig 3