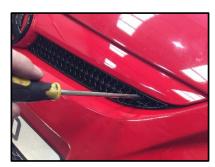

### **Mesh Grille Fitting Instructions**

- 1. Fit masking tape around the apertures to protect the paintwork while fitting.
- 2. Carefully locate the grille to the aperture and gently push the grille back until the brackets locate behind the plastic. Fig1.
- 3. Once the grille is in position, use a long, thin screwdriver as shown in fig 2 and 3 to push the clips down making sure they locate behind the aperture & the grille is secure.
- 4. Remove the tape and the grilles are now complete.

Fig 1

Fig 2

Fig 3