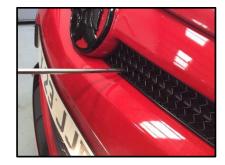

### **Mesh Grille Fitting Instructions**

- 1. Fit masking tape around the apertures to protect the paintwork while fitting.
- 2. Carefully locate the grille to the aperture and gently push the grille back until the brackets locate behind the plastic. Fig1.
- 3. Once the grille is in position, use a long, thin screwdriver as shown in fig 2 and 3 to push the clips down making sure they locate behind the aperture & the grille is secure.
- 4. Remove the tape and the grilles are now complete.

Fig 1

Fig 2

Fig 3