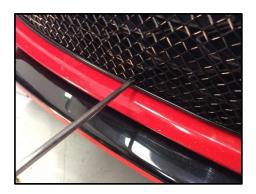

## **Lower Mesh Grille Fitting Instructions**

- 1. Fit masking tape around the apertures to protect the paintwork while fitting.
- 2. Carefully locate the grille to the aperture and gently push the grille back until the brackets locate behind the plastic. Fig1.
- 3. Once the grille is in position screw the screws through the mesh diamonds and screw in to the existing plastic as shown in Fig 2.
- 4. Using a long screwdriver as shown in fig 3 push clips down making sure they locate behind the back aperture & grille is secure
- 5. Remove the tape and the grilles are now complete.

Fig 1

Fig 2

Fig 3