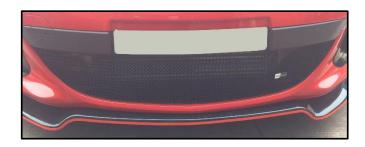

## Vauxhall Astra J GTC VXR Lower Stainless Steel Sports Grille Kit

## **Kit Contents: -**

1. off Centre Grille

4. off No 6 x <sup>3</sup>/<sub>4</sub>" Screws



## **YouTube Tutorial:**

https://www.youtube.com/watch?v=9spWawNkVO4



## **Lower Mesh Grille Fitting Instructions**

- 1. Fit masking tape around the apertures to protect the paintwork while fitting.
- 2. Carefully locate the grille to the aperture and gently push the grille back until the brackets locate behind the plastic. Fig1.
- 3. Once the grille is in position screw the screws through the mesh diamonds and screw in to the existing plastic as shown in Fig 2.
- 4. Using a long screwdriver as shown in fig 3 push clips down making sure they locate behind the back aperture & grille is secure
- 5. Remove the tape and the grilles are now complete.







Fig 1

Fig 2

Fig 3