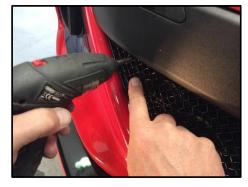

## **Lower Mesh Grille Fitting Instructions**

- 1. Fit masking tape around the apertures to protect the paintwork while fitting.
- 2. Carefully locate the grille to the aperture and gently push the grille back until the brackets locate behind the plastic. Fig1.
- 3. Once the grille is in position screw the screws through the mesh diamonds and screw in to the existing plastic as shown in Fig 2.
- 4. Using a long screwdriver as shown in fig 3 push clips down making sure they locate behind the back aperture & grille is secure
- 5. Remove the tape and the grilles are now complete.

Fig 1

Fig 2

Fig 3