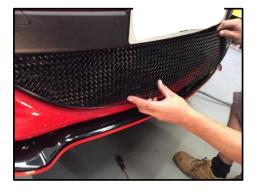

## **Lower Mesh Grille Fitting Instructions**

- 1. Fit masking tape around the apertures to protect the paintwork while fitting.
- 2. Carefully locate the grille to the aperture and gently push the grille back until the brackets locate behind the plastic. Fig1.
- 3. Once the grille is in position screw the screws through the mesh diamonds and screw in to the existing plastic as shown in Fig 2.
- 4. Using a long screwdriver as shown in fig 3 push clips down making sure they locate behind the back aperture & grille is secure
- 5. Remove the tape and the grilles are now complete.

Fig 1

Fig 2

Fig 3